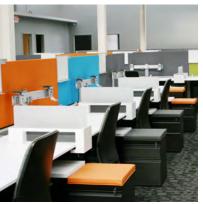

## Solution:

- user-friendly: workstations with appropriate worktools
- maintain an open space: avoided using solid walls that block the light
- full service: used LOTH's furniture and flooring divisions to ensure smooth project management

# **Result:**

- new space, new look: a clean, modern look with pops of saturated color
- collaborative interaction: environment supports collaborative interaction within an open-plan setting
- **culture:** accommodates multiple generations and improves morale due to improved aesthetics
- multiple settings: provided a variety of open and enclosed areas, for work and impromptu meetings