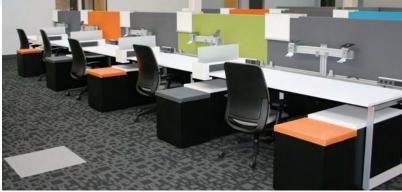

## Solution:

- user-friendly: workstations with appropriate worktools
- maintain an open space: avoided using solid walls that block the light
- full service: used LOTH's furniture and flooring divisions to ensure smooth project management

# **Result:**

- new space, new look: a clean, modern look with pops of saturated color
- collaborative interaction: environment supports collaborative interaction within an open-plan setting
- **culture:** accommodates multiple generations and improves morale due to improved aesthetics
- multiple settings: provided a variety of open and enclosed areas, for work and impromptu meetings