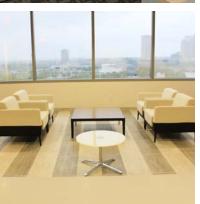

### Result:

- collaborative interaction: environment supports collaborative interaction within an open-plan setting
- culture: accommodates multiple generations and improves morale due to improved aesthetics
- multiple settings: provided a variety of open and enclosed areas, for work and impromptu meetings
- face-to-face: technology enhances collaboration and productivity locally and globally
- integrated technology: utilized media:scape to enhance collaboration and productivity – locally and globally