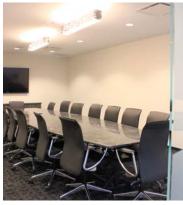

### Result:

- collaborative interaction: environment supports collaborative interaction within an open-plan setting
- culture: accommodates multiple generations and improves morale due to improved aesthetics
- multiple settings: provided a variety of open and enclosed areas, for work and impromptu meetings
- face-to-face: technology enhances collaboration and productivity locally and globally
- integrated technology: utilized media:scape to enhance collaboration and productivity – locally and globally

#### **Client Comments:**

We've been able to use (media:scape) to edit presentations as a group, real-time. The advisors love the space to hold client meetings and show off the new technology.

...employees have said they can't wait to get to work because our open office environment now matches the collaborative culture of our company.