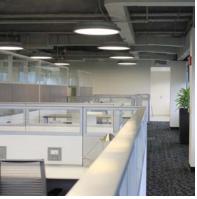

### Result:

- collaborative interaction: environment supports collaborative interaction within an open-plan setting
- culture: accommodates multiple generations and improves morale due to improved aesthetics
- multiple settings: provided a variety of open and enclosed areas, for work and impromptu meetings
- face-to-face: technology enhances collaboration and productivity locally and globally
- integrated technology: utilized media:scape to enhance collaboration and productivity – locally and globally