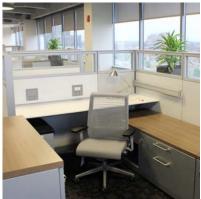

### Strategy:

- uncover workplace trends: observe work patterns to discover what is needed to accomplish specific tasks
- determine collaboration needs: analyze how groups interact with other departments and what constitutes collaboration among teams
- **functionality:** provide each team member with an appropriate and functional workspace
- think creatively: transition to an open work environment

### Result:

- collaborative interaction: environment supports collaborative interaction within an open-plan setting
- culture: accommodates multiple generations and improves morale due to improved aesthetics
- multiple settings: provided a variety of open and enclosed areas, for work and impromptu meetings
- face-to-face: technology enhances collaboration and productivity locally and globally
- integrated technology: utilized media:scape to enhance collaboration and productivity – locally and globally