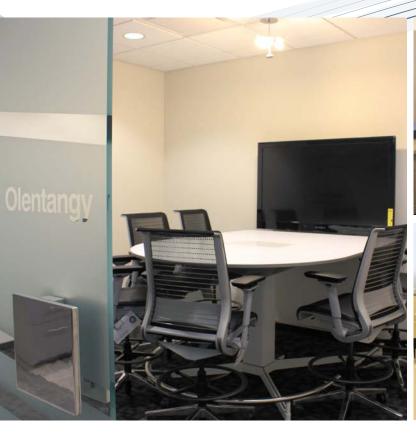

### Result:

- collaborative interaction: environment supports collaborative interaction within an open-plan setting
- culture: accommodates multiple generations and improves morale due to improved aesthetics
- multiple settings: provided a variety of open and enclosed areas, for work and impromptu meetings
- face-to-face: technology enhances collaboration and productivity locally and globally
- integrated technology: utilized media:scape to enhance collaboration and productivity – locally and globally

#### **Client Comments:**

We've been able to use (media:scape) to edit presentations as a group, real-time. The advisors love the space to hold client meetings and show off the new technology.

...employees have said they can't wait to get to work because our open office environment now matches the collaborative culture of our company.