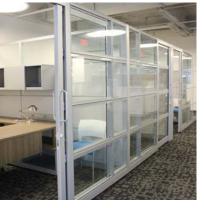

### Result:

- collaborative interaction: environment supports collaborative interaction within an open-plan setting
- culture: accommodates multiple generations and improves morale due to improved aesthetics
- multiple settings: provided a variety of open and enclosed areas, for work and impromptu meetings
- face-to-face: technology enhances collaboration and productivity locally and globally
- integrated technology: utilized media:scape to enhance collaboration and productivity – locally and globally