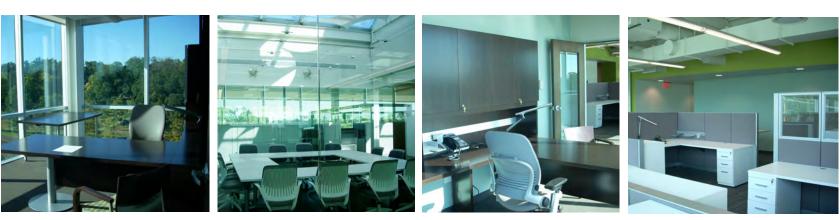

### Solution:

- better worksurfaces and storage: created deep worksurfaces for layout space and rolled drawing storage
- user-friendly workstations: more workstations with user-friendly worktools
- better lighting: avoided using solid walls to increase use of natural light.
- utilized LOTH's service capabilities: for liquidation and move management

#### **Result:**

Steelcase

- positive response from employees and clients: a space that gains positive comments from employees and interest from clients
- collaborative interaction: environment supports collaborative interaction within an open-plan setting
- space maximized: maximizes a smaller real estate footprint
- an open environment that uses the natural light: the space has windows around the perimeter and skylights, reducing the need for blanket overhead lighting