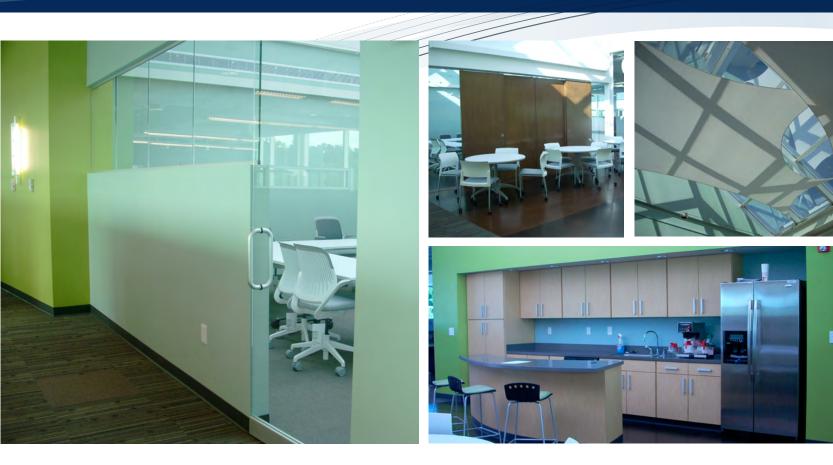

### Solution:

- better worksurfaces and storage: created deep worksurfaces for layout space and rolled drawing storage
- user-friendly workstations: more workstations with user-friendly worktools
- better lighting: avoided using solid walls to increase use of natural light.
- utilized LOTH's service capabilities: for liquidation and move management

#### **Result:**

Steelcase

- positive response from employees and clients: a space that gains positive comments from employees and interest from clients
- collaborative interaction: environment supports collaborative interaction within an open-plan setting
- space maximized: maximizes a smaller real estate footprint
- an open environment that uses the natural light: the space has windows around the perimeter and skylights, reducing the need for blanket overhead lighting