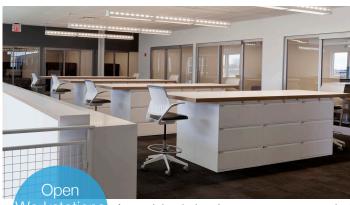

Our SWS team completed move services package

Workstations
+ Storage
Solutions

A crucial solution for storage was needed to reduce piling and regain worksurface area. Additionally, it provided impromptu meeting spaces.