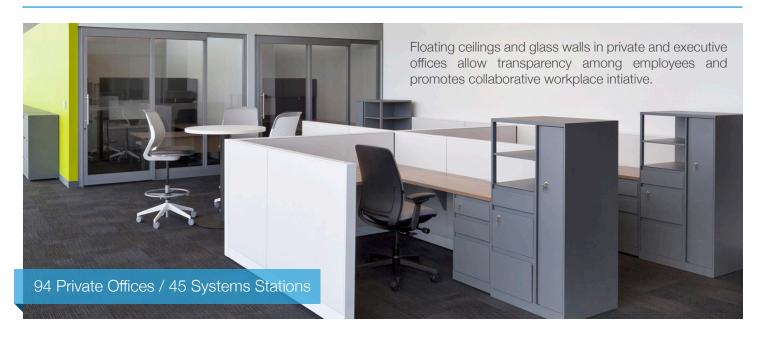

Our SWS team completed move services package

Workstations
+ Storage
Solutions

A crucial solution for storage was needed to reduce piling and regain worksurface area. Additionally, it provided impromptu meeting spaces.