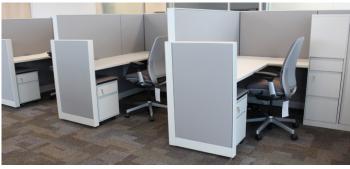

150 Cubicle Workstations

25 Unassigned Workstations 50 Private Offices 20 Lounge Areas 10 Huddle Rooms 9 Conference Rooms

Team spaces on the clinic floors allow for collaboration amongst the department, with quick access to patients in dual sided exam rooms, while still providing privacy to complete tasks.