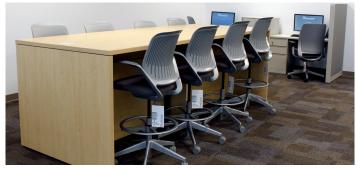

The panels were lowered in administrative areas, promoting collaboration in team spaces. Additionally, touchdown spaces are used as alternate places to work giving faculty choice and control over their environment, with an array of postures to choose from.

150 Cubicle Workstations

25 Unassigned Workstations 50 Private Offices 20 Lounge Areas 10 Huddle Rooms 9 Conference Rooms

Team spaces on the clinic floors allow for collaboration amongst the department, with quick access to patients in dual sided exam rooms, while still providing privacy to complete tasks.