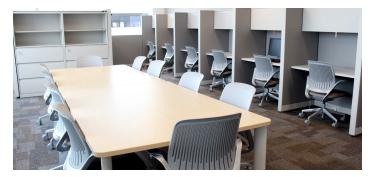

The panels were lowered in administrative areas, promoting collaboration in team spaces. Additionally, touchdown spaces are used as alternate places to work giving faculty choice and control over their environment, with an array of postures to choose from.

150 Cubicle Workstations

25 Unassigned Workstations 50 Private Offices 20 Lounge Areas 10 Huddle Rooms 9 Conference Rooms

Team spaces on the clinic floors allow for collaboration amongst the department, with quick access to patients in dual sided exam rooms, while still providing privacy to complete tasks.