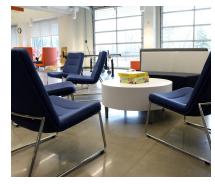

# **Custom Offerings**

LOTH provided all private office furniture, custom reception areas, a custom 25' boardroom table, and all of the lounge furnishings.

66 They provided a space their employees can feel proud of.

The client agreed to lower panel heights and added quite a bit of glass in the private offices to keep an open feeling. The effort is to enhance collaboration and culture among employees.

The Heartland Bank team was able to get a feel of Steelcase and LOTH culture from our newly renovated Grandview Work Studio. Our open feel proved to be successful in encouraging employee engagement.