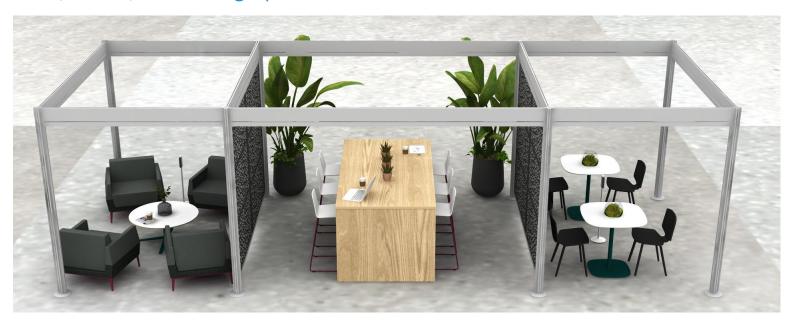

fabric billiard - ink



waterfall table laminate fawn cypress



conference table laminate fawn cypress



conference chair fabric billiard - cumulus



lounge chair accent fabric new black - jack



stool seats white oak



conference table legs peacock



conference chair accessory paint artic white gloss



lounge chair legs fuchsia



stool base fuchsia



conference table leg detail black



conference chair shell seagull



coffee table and café table top artic white



dining chair black lacquered oak



conference chair arms and base obsidian



coffee table and café table base peacock



post and beam infill slate - squares

Infill Oty. (2) Panel Oty. (4)



# brunswick square mall | HUB | rendering full overview



# brunswick square mall | HUB | renderings post and beam area







## brunswick square mall | HUB | renderings privacy wall room





# thank you

### LOTH

Grandview Work Studio 855 Grandview Ave. Columbus, OH 43215 www.lothinc.com

#### Julie Voss

Leader, Emerging Workplaces c. 614.582.2997 e. jvoss@lothinc.com

## Lorene Haimerl

e. lhaimerl@lothinc.com

Executive Vice President, Sales c. 614.425.8805 o. 614.487.4143

#### Amber Blair

Workplace Advisor c. 419.236.9879 e. ablair@lothinc.com