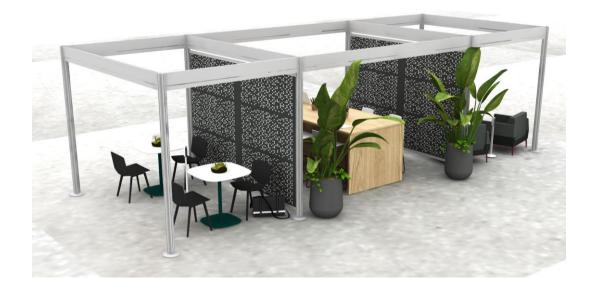

ric billiard - ink



waterfall table laminate fawn cypress



conference table laminate fawn cypress



conference chair fabric billiard - cumulus



lounge chair accent fabric new black - jack



stool seats white oak



conference table legs peacock



conference chair accessory paint artic white gloss



lounge chair legs fuchsia



stool base fuchsia



conference table leg detail black



conference chair shell seagull



coffee table and café table top artic white



dining chair black lacquered oak



conference chair arms and base obsidian



coffee table and café table base peacock



post and beam infill slate - squares

Infill Oty. (2) Panel Oty. (4)



# brunswick square mall | HUB | rendering full overview



# brunswick square mall | HUB | renderings post and beam area







## brunswick square mall | HUB | renderings privacy wall room





# thank you

### LOTH

Grandview Work Studio 855 Grandview Ave. Columbus, OH 43215 www.lothinc.com

#### Julie Voss

Leader, Emerging Workplaces c. 614.582.2997 e. jvoss@lothinc.com

## Lorene Haimerl

e. lhaimerl@lothinc.com

Executive Vice President, Sales c. 614.425.8805 o. 614.487.4143

#### Amber Blair

Workplace Advisor c. 419.236.9879 e. ablair@lothinc.com