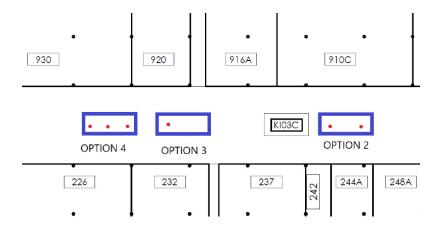

## brunswick square mall | HUB | considerations

budget TBD

East Brunswick, New Jersey

-create HUB location using post and beam along with privacy wall for separate meeting space

-3 potential locations based on power

## brunswick square mall | HUB | layout