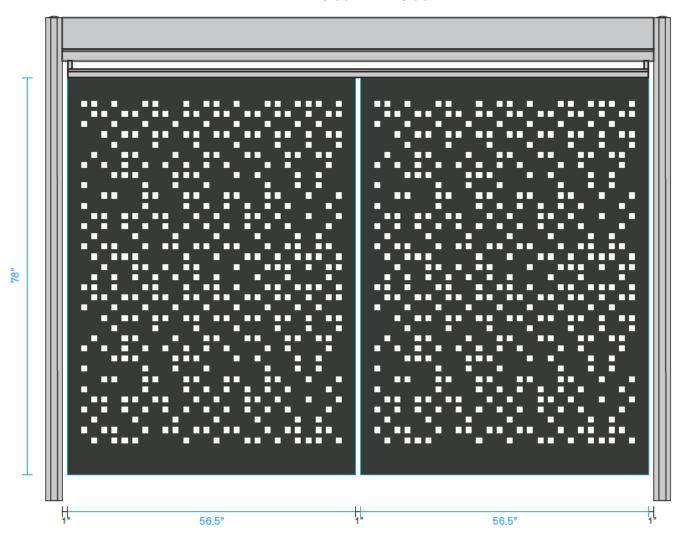

#### DETAILS:

STEELCASE
POST & BEAM LAYOUT

- TOTAL OF 4
- . SIZING FOR MODULE BEAMS:
  - 4 BEAMS @ 96"
  - 4 BEAMS @ 108"
  - 6 BEAMS @ 120"

coffee table and café table top artic white

dining chair black lacquered oak

conference chair arms and base obsidian

coffee table and café table base peacock

post and beam infill slate - squares

Infill Oty. (2) Panel Oty. (4)