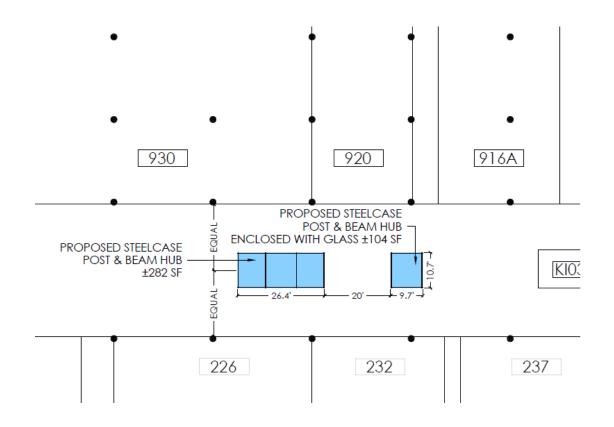

## brunswick square mall | HUB | considerations

budget TBD

East Brunswick, New Jersey

-create HUB location using post and beam along with privacy wall for separate meeting space

-3 potential locations based on power

## brunswick square mall | HUB | layout