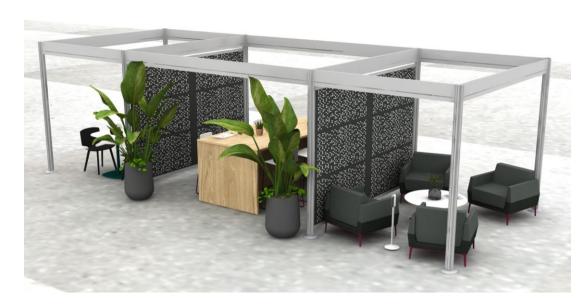

abric billiard - ink



waterfall table laminate fawn cypress



conference table laminate fawn cypress



conference chair fabric billiard - cumulus



lounge chair accent fabric new black - jack



stool seats white oak



conference table legs peacock



conference chair accessory paint artic white gloss



lounge chair legs fuchsia



stool base fuchsia



conference table leg detail black



conference chair shell seagull



coffee table and café table top artic white



dining chair black lacquered oak



conference chair arms and base obsidian



coffee table and café table base peacock



post and beam infill slate - squares

Infill Oty. (2) Panel Oty. (4)



# brunswick square mall | HUB | rendering full overview



# brunswick square mall | HUB | renderings post and beam area







## brunswick square mall | HUB | renderings privacy wall room





# thank you

### LOTH

Grandview Work Studio 855 Grandview Ave. Columbus, OH 43215 www.lothinc.com

#### Julie Voss

Leader, Emerging Workplaces c. 614.582.2997 e. jvoss@lothinc.com

## Lorene Haimerl

e. lhaimerl@lothinc.com

Executive Vice President, Sales c. 614.425.8805 o. 614.487.4143

#### Amber Blair

Workplace Advisor c. 419.236.9879 e. ablair@lothinc.com