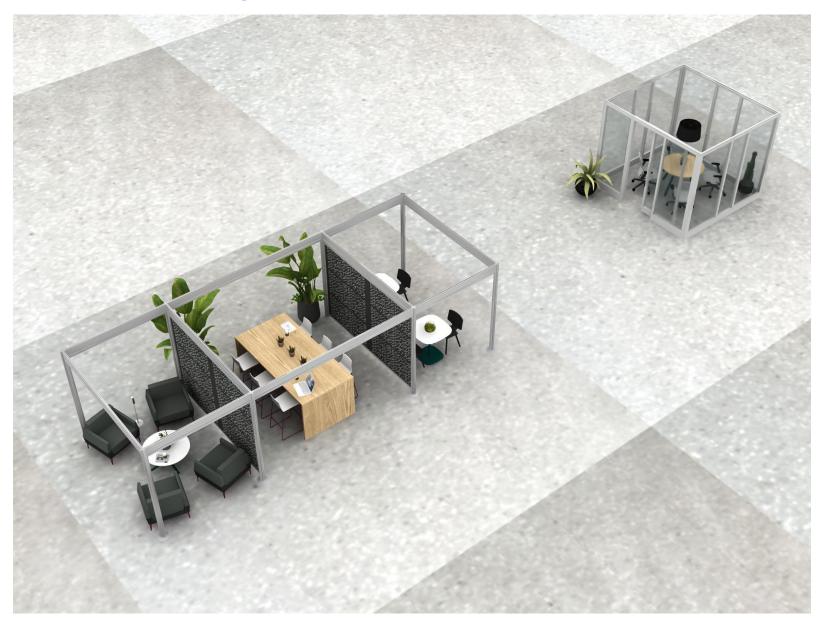

## brunswick square mall | HUB | color palette



lounge chair fabric billiard - ink



waterfall table laminate fawn cypress



conference table laminate fawn cypress



conference chair fabric billiard - cumulus



lounge chair accent fabric new black - jack



stool seats white oak



conference table legs peacock



conference chair accessory paint artic white gloss



lounge chair legs fuchsia



stool base fuchsia



conference table leg detail black



conference chair shell seagull



coffee table and café table top artic white



dining chair black lacquered oak



conference chair arms and base obsidian



coffee table and café table base peacock



post and beam infill slate - squares

Infill Oty. (2) Panel Oty. (4)



# brunswick square mall | HUB | rendering full overview



# brunswick square mall | HUB | renderings post and beam area







## brunswick square mall | HUB | renderings privacy wall room





# thank you

### LOTH

Grandview Work Studio 855 Grandview Ave. Columbus, OH 43215 www.lothinc.com

#### Julie Voss

Leader, Emerging Workplaces c. 614.582.2997 e. jvoss@lothinc.com

## Lorene Haimerl

e. lhaimerl@lothinc.com

Executive Vice President, Sales c. 614.425.8805 o. 614.487.4143

#### Amber Blair

Workplace Advisor c. 419.236.9879 e. ablair@lothinc.com