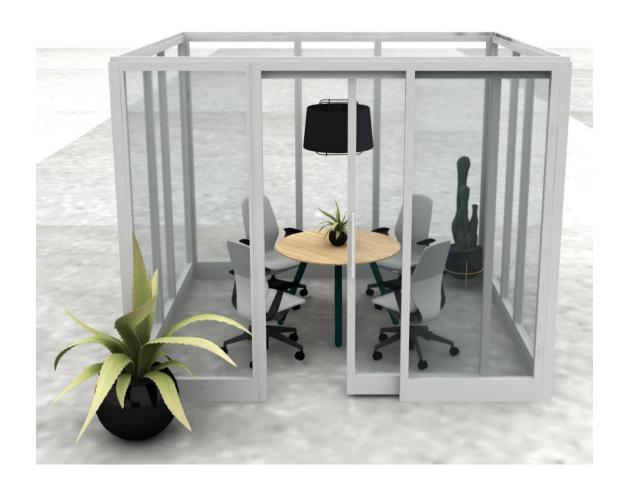

nference table laminate fawn cypress



conference chair fabric billiard - cumulus



lounge chair accent fabric new black - jack



stool seats white oak



conference table legs peacock



conference chair accessory paint artic white gloss



lounge chair legs fuchsia



stool base fuchsia



conference table leg detail black



conference chair shell seagull



coffee table and café table top artic white



dining chair black lacquered oak



conference chair arms and base obsidian



coffee table and café table base peacock



post and beam infill slate - squares

Infill Oty. (2) Panel Oty. (4)



# brunswick square mall | HUB | rendering full overview



# brunswick square mall | HUB | renderings post and beam area







## brunswick square mall | HUB | renderings privacy wall room





# thank you

### LOTH

Grandview Work Studio 855 Grandview Ave. Columbus, OH 43215 www.lothinc.com

#### Julie Voss

Leader, Emerging Workplaces c. 614.582.2997 e. jvoss@lothinc.com

## Lorene Haimerl

e. lhaimerl@lothinc.com

Executive Vice President, Sales c. 614.425.8805 o. 614.487.4143

#### Amber Blair

Workplace Advisor c. 419.236.9879 e. ablair@lothinc.com