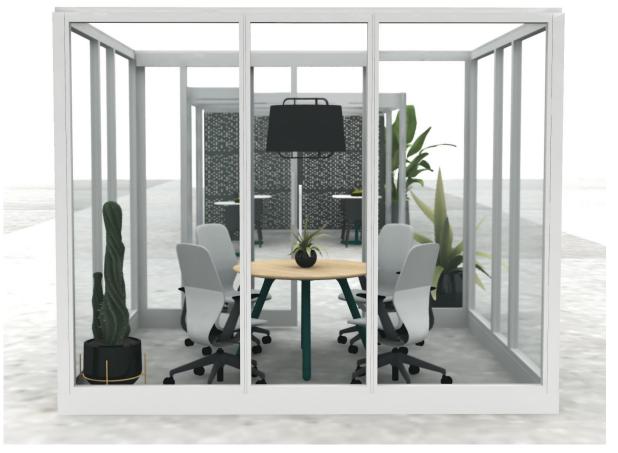

erence table laminate fawn cypress



conference chair fabric billiard - cumulus



lounge chair accent fabric new black - jack



stool seats white oak



conference table legs peacock



conference chair accessory paint artic white gloss



lounge chair legs fuchsia



stool base fuchsia



conference table leg detail black



conference chair shell seagull



coffee table and café table top artic white



dining chair black lacquered oak



conference chair arms and base obsidian



coffee table and café table base peacock



post and beam infill slate - squares

Infill Oty. (2) Panel Oty. (4)



# brunswick square mall | HUB | rendering full overview



# brunswick square mall | HUB | renderings post and beam area







## brunswick square mall | HUB | renderings privacy wall room





# thank you

### LOTH

Grandview Work Studio 855 Grandview Ave. Columbus, OH 43215 www.lothinc.com

#### Julie Voss

Leader, Emerging Workplaces c. 614.582.2997 e. jvoss@lothinc.com

## Lorene Haimerl

e. lhaimerl@lothinc.com

Executive Vice President, Sales c. 614.425.8805 o. 614.487.4143

#### Amber Blair

Workplace Advisor c. 419.236.9879 e. ablair@lothinc.com