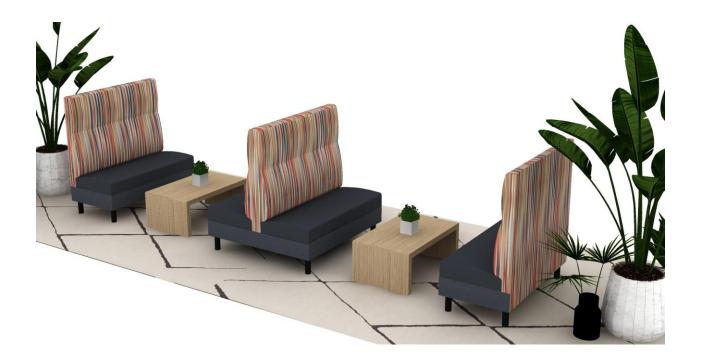

#### cottonwood mall | floor 2 | setting locations

\*Booth not shown with metal base

Carpenter Son Waterfall Coffee Table

Base Finish (metal)

Sofa Fabric

Sofa Frame

Chair Fabric

Chair Frame