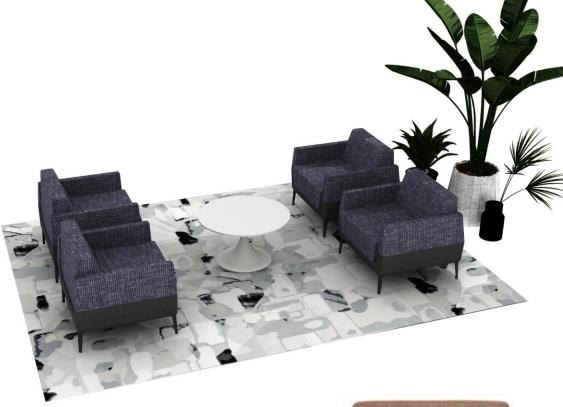

#### cottonwood mall | considerations

- Focus on main entrances in 8 locations
- Larger areas of coverage needed for soft seating areas
- Playful central mall and energizing café space with blue chairs
- Hub included and installed more industrial feeling

#### cottonwood mall | floor 2 | setting locations

\*Booth not shown with metal base

Carpenter Son Waterfall Coffee Table

Base Finish (metal)

Sofa Fabric

Sofa Frame

Chair Fabric

Chair Frame