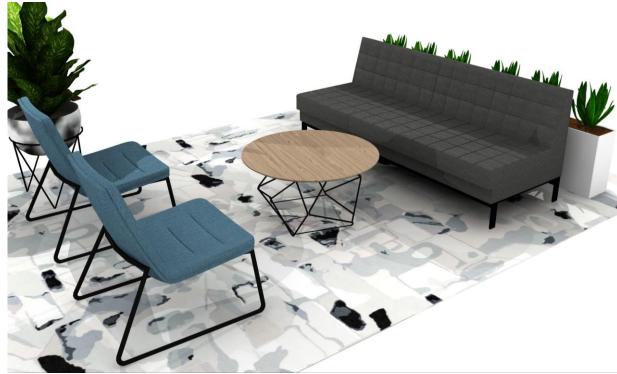

#### cottonwood mall | considerations

- Focus on main entrances in 8 locations
- Larger areas of coverage needed for soft seating areas
- Playful central mall and energizing café space with blue chairs
- Hub included and installed more industrial feeling

#### cottonwood mall | floor 2 | setting locations

\*Booth not shown with metal base

Carpenter Son Waterfall Coffee Table

Base Finish (metal)

Sofa Fabric

Sofa Frame

Chair Fabric

Chair Frame