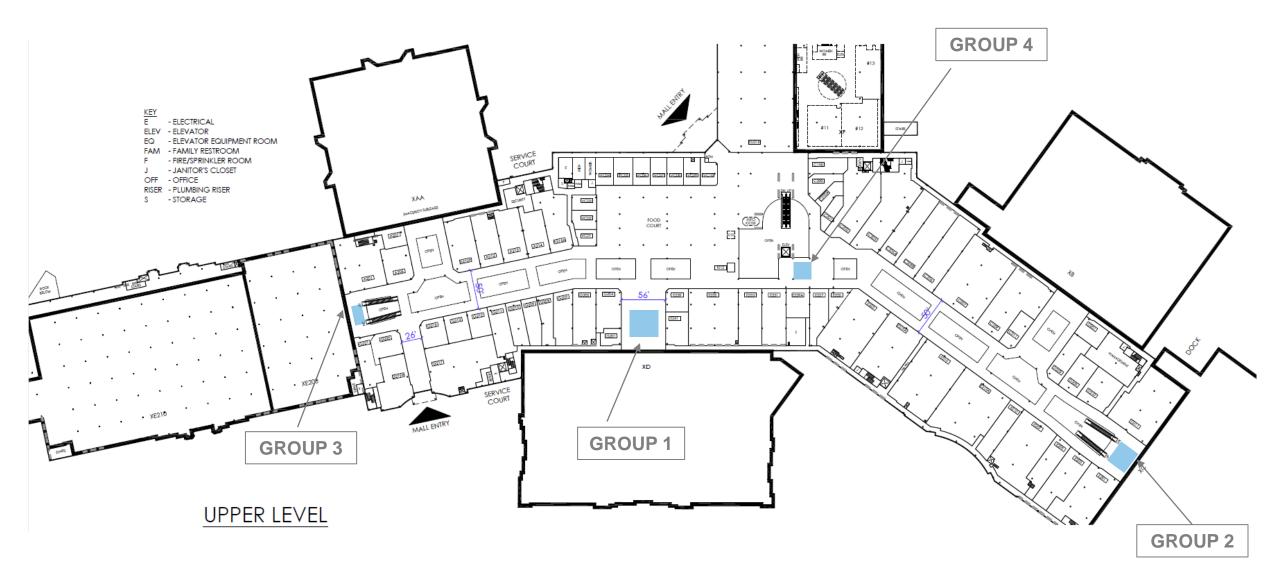

#### cottonwood mall | considerations

- Focus on main entrances in 8 locations
- Larger areas of coverage needed for soft seating areas
- Playful central mall and energizing café space with blue chairs
- Hub included and installed more industrial feeling

#### cottonwood mall | floor 2 | setting locations

\*Booth not shown with metal base

Carpenter Son Waterfall Coffee Table

Base Finish (metal)

Sofa Fabric

Sofa Frame

Chair Fabric

Chair Frame