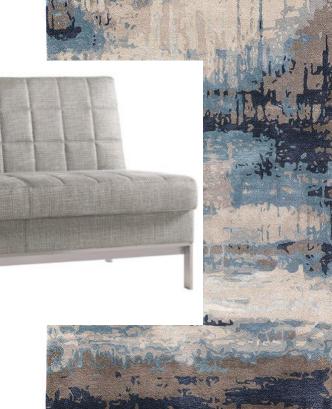

#### cottonwood mall | floor 2 | setting locations

\*Booth not shown with metal base

Carpenter Son Waterfall Coffee Table

Base Finish (metal)

Sofa Fabric

Sofa Frame

Chair Fabric

Chair Frame

Table Top Finish

Table Frame

9x13 Rug

**\$ LOTH** | Washington Prime Group | Cottonwood Mall | April 2020

Fabric

Accent Fabric

Table Solid Surface + Frame

**\$ LOTH** | Washington Prime Group | Cottonwood Mall | April 2020