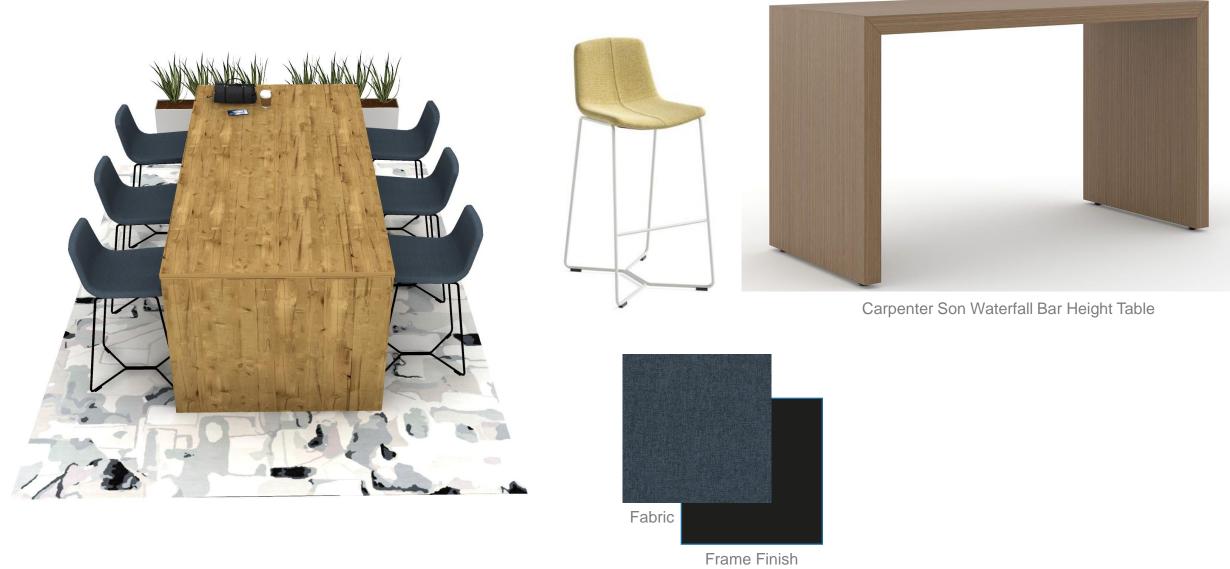

#### cottonwood mall | floor 2 | setting locations

\*Booth not shown with metal base

Carpenter Son Waterfall Coffee Table

Base Finish (metal)

Sofa Fabric

Sofa Frame

Chair Fabric

Chair Frame

Table Top Finish

Table Frame

9x13 Rug

**\$ LOTH** | Washington Prime Group | Cottonwood Mall | April 2020

Fabric

Accent Fabric

Table Solid Surface + Frame

**\$ LOTH** | Washington Prime Group | Cottonwood Mall | April 2020