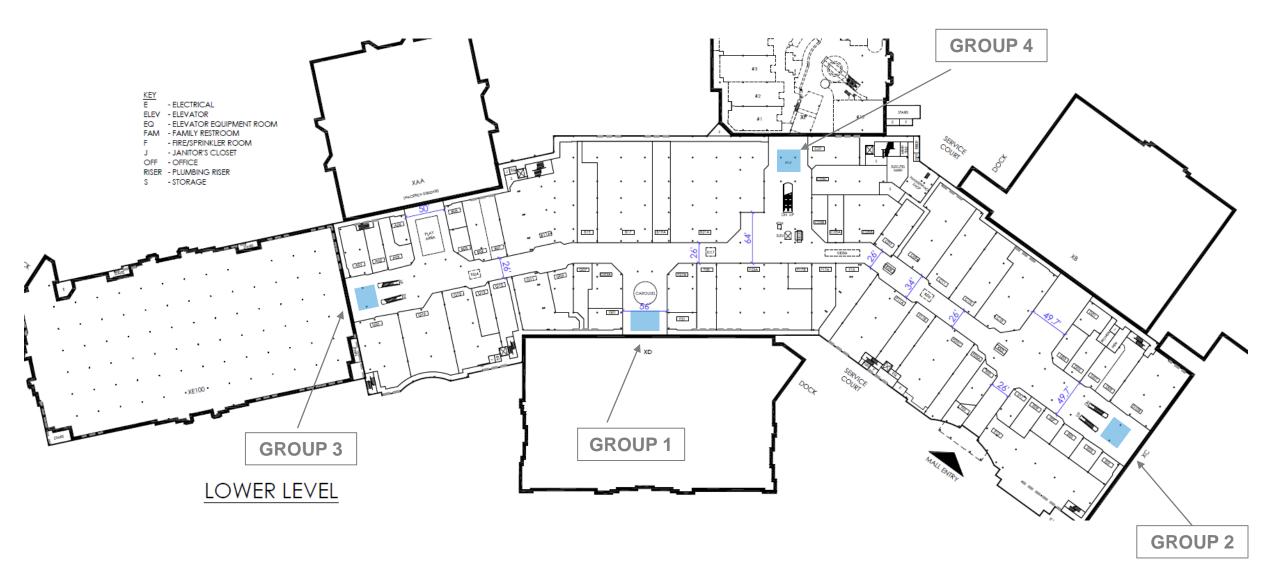

#### cottonwood mall | floor 2 | setting locations

\*Booth not shown with metal base

Carpenter Son Waterfall Coffee Table

Base Finish (metal)

Sofa Fabric

Sofa Frame

Chair Fabric

Chair Frame