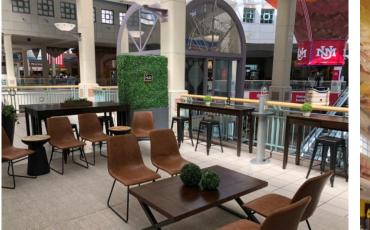

#### cottonwood mall | considerations

- Focus on main entrances in 8 locations
- Larger areas of coverage needed for soft seating areas
- Playful central mall and energizing café space with blue chairs
- Hub included and installed more industrial feeling

#### cottonwood mall | floor 2 | setting locations

\*Booth not shown with metal base

Carpenter Son Waterfall Coffee Table

Base Finish (metal)

Sofa Fabric

Sofa Frame

Chair Fabric

Chair Frame