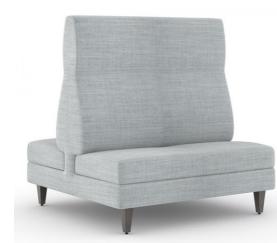

#### cottonwood mall | floor 2 | setting locations

\*Booth not shown with metal base

Carpenter Son Waterfall Coffee Table

Base Finish (metal)

Sofa Fabric

Sofa Frame

Chair Fabric

Chair Frame