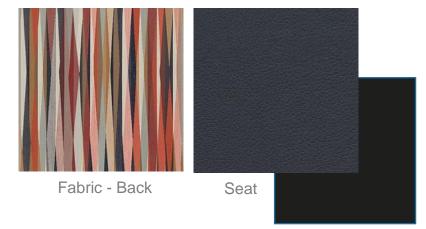

#### cottonwood mall | floor 2 | setting locations

\*Booth not shown with metal base

Carpenter Son Waterfall Coffee Table

Base Finish (metal)

Sofa Fabric

Sofa Frame

Chair Fabric

Chair Frame