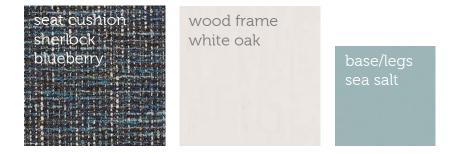

### sectional fabric brisa cambridge

table laminate graphite walnut

sectional accent fabic bark cloth navy

base/legs sea salt

ACS coffee table to match as closely as possible

seat cushion sherlock blueberry wood frame white oak