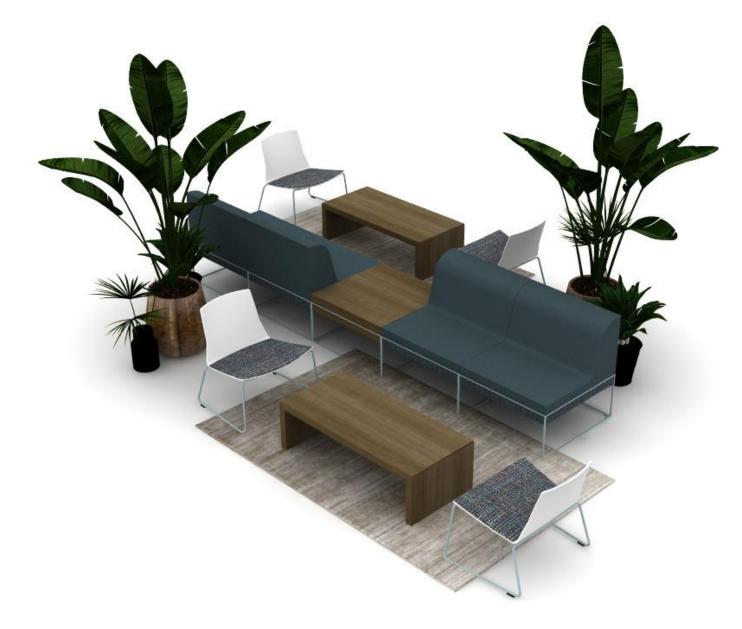

# jefferson valley mall | setting 1 | qty 2

# jefferson valley mall | setting 1 | finish details

Custom A Carpenter's Son waterfall coffee table (approx. 48"x22"x15"H) stain will match as closely as possible to umami tables

### sectional fabric brisa cambridge

table laminate graphite walnut

sectional accent fabic bark cloth navy

base/legs sea salt

ACS coffee table to match as closely as possible

seat cushion sherlock blueberry wood frame white oak