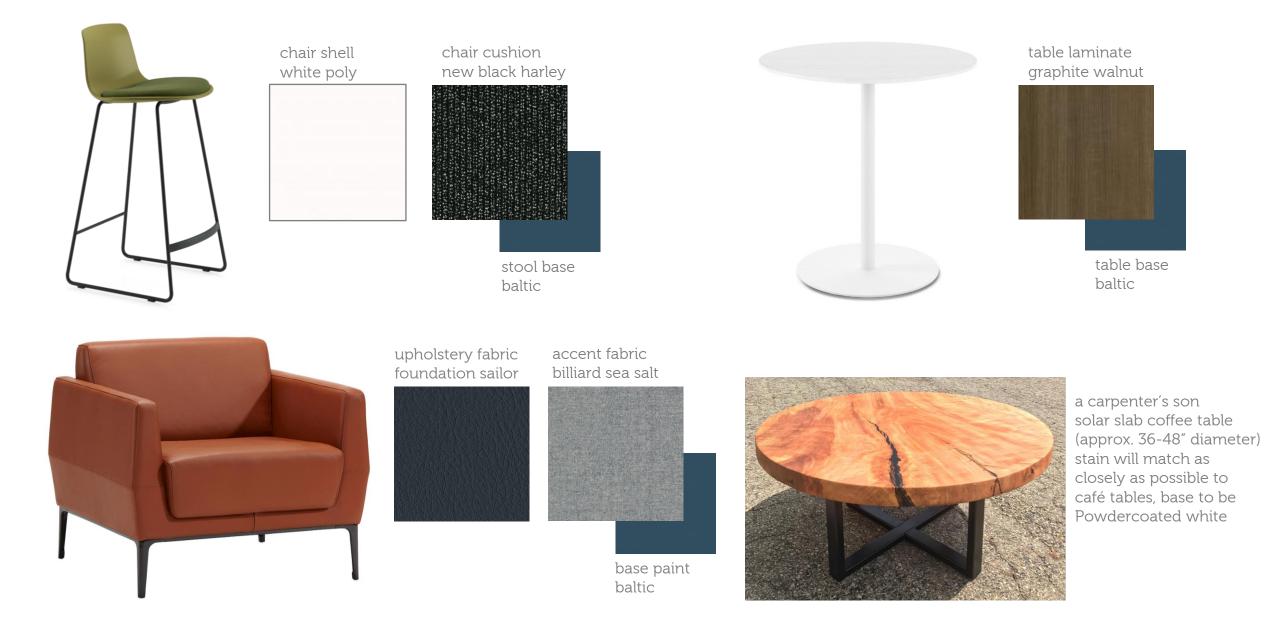

# jefferson valley mall | setting 1 | finish details

Custom A Carpenter's Son waterfall coffee table (approx. 48"x22"x15"H) stain will match as closely as possible to umami tables

### sectional fabric brisa cambridge

table laminate graphite walnut

sectional accent fabic bark cloth navy

base/legs sea salt

ACS coffee table to match as closely as possible

seat cushion sherlock blueberry wood frame white oak