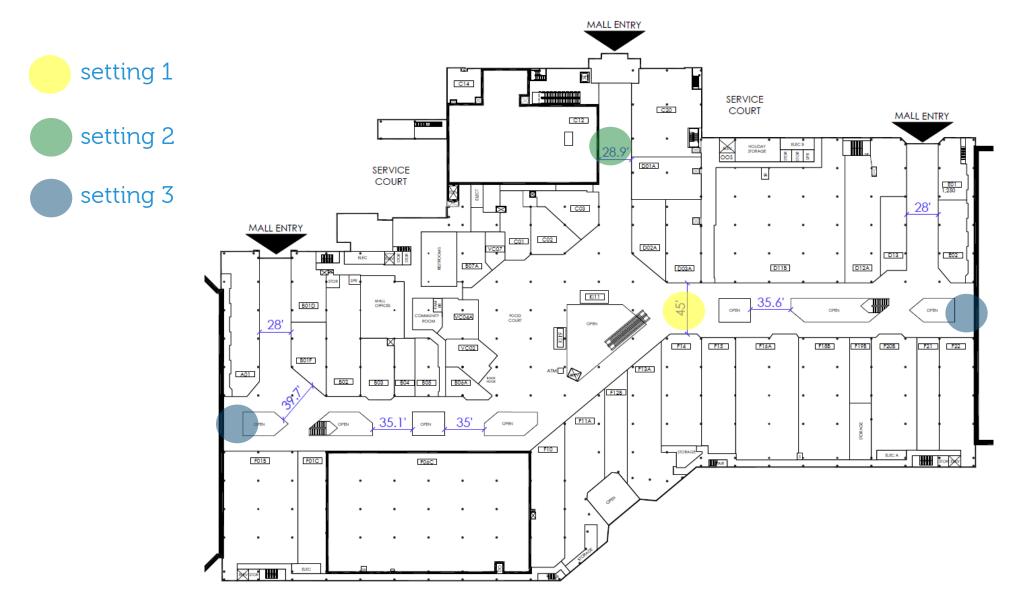

jefferson valley mall | upper level | setting locations

### jefferson valley mall | lower level | setting locations

# jefferson valley mall | setting 1 | qty 2

# jefferson valley mall | setting 2 | qty 2

# jefferson valley mall | setting 3 | qty 4

\*this setting includes 2 benches with steel U legs, white powdercoat \*60"L x 24"W x 18"H \*suggesting you place a set of planters between the benches \*finish similar to other wood tones in this plan