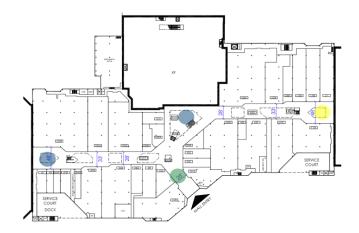

### jefferson valley mall | considerations

\$71,000 BUDGET

Soft seating to compliment the 9/2019 refresh of the malls soft seating.

Focus on main entrances in 8 locations

Create a dynamic first impression when entering the mall from focused entrances





jefferson valley mall | upper level | setting locations



### jefferson valley mall | lower level | setting locations



# jefferson valley mall | setting 1 | qty 2







# jefferson valley mall | setting 1 | finish details







Custom A Carpenter's Son waterfall coffee table (approx. 48"x22"x15"H) stain will match as closely as possible to umami tables

### sectional fabric brisa cambridge



table laminate graphite walnut



sectional accent fabic bark cloth navy



base/legs sea salt

ACS coffee table to match as closely as possible

seat cushion sherlock blueberry wood frame white oak





sea salt

# jefferson valley mall | setting 2 | qty 2



# jefferson valley mall | setting 2 | finish details



# jefferson valley mall | setting 3 | qty 4



\*this setting includes 2 benches with steel U legs, white powdercoat \*60"L x 24"W x 18"H \*suggesting you place a set of planters between the benches \*finish similar to other wood tones in this plan



#