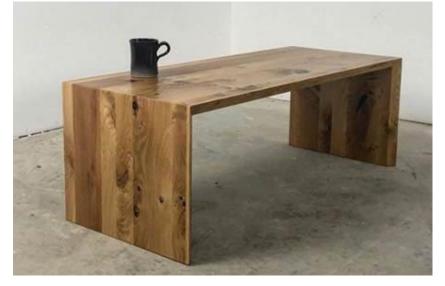

# jefferson valley mall | setting 1 | finish details

Custom A Carpenter's Son waterfall coffee table (approx. 48"x22"x15"H) stain will match as closely as possible to umami tables