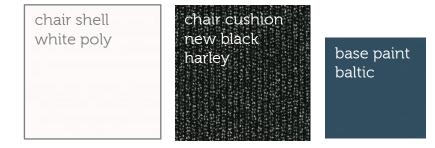

# jefferson valley mall | palette | links attached to each for further information

| table laminate  | base paint |
|-----------------|------------|
| graphite walnut | baltic     |
|                 |            |