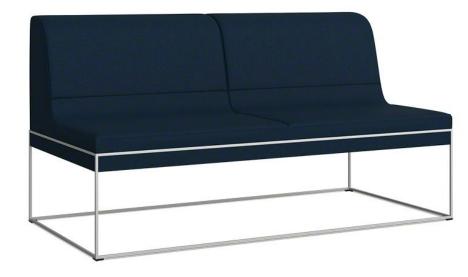

# jefferson valley mall | setting 1 | qty 2

### sectional fabric brisa cambridge

table laminate graphite walnut

sectional accent fabic bark cloth navy

base/legs sea salt

ACS coffee table to match as closely as possible

seat cushion sherlock blueberry wood frame white oak