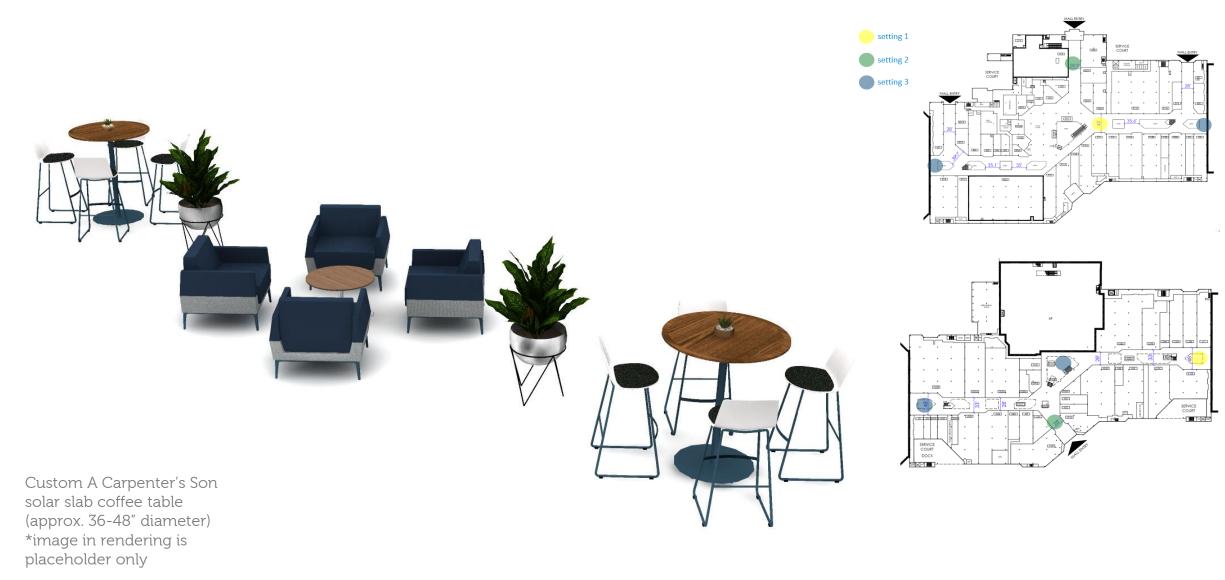

jefferson valley mall | upper level | setting locations

### jefferson valley mall | lower level | setting locations

# jefferson valley mall | setting 2 | qty 2

# jefferson valley mall | setting 3 | qty 4

\*this setting includes 2 benches with steel U legs, white powdercoat \*60"L x 24"W x 18"H \*suggesting you place a set of planters between the benches \*finish similar to other wood tones in this plan