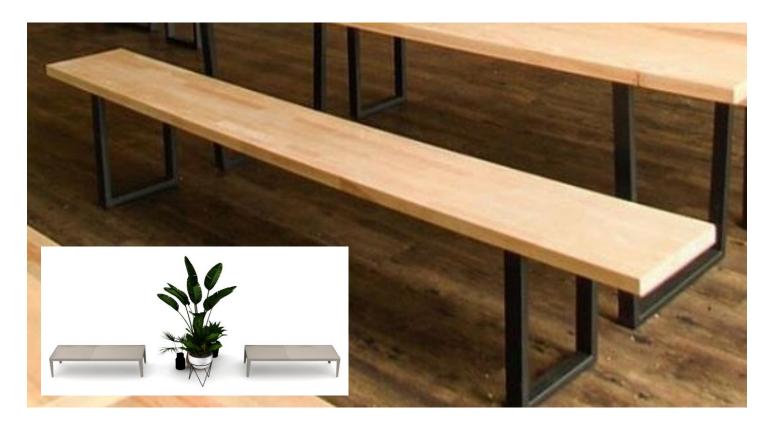

# jefferson valley mall | setting 3 | qty 4

\*this setting includes 2 benches with steel U legs, white powdercoat \*60"L x 24"W x 18"H \*suggesting you place a set of planters between the benches \*finish similar to other wood tones in this plan