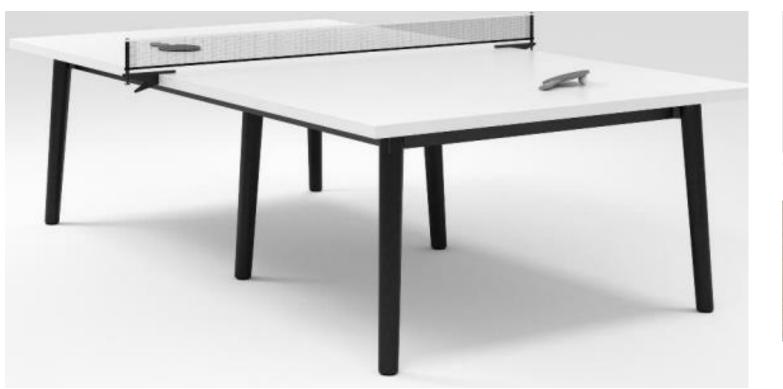

### LINDALE MALL | FOOD HALL | LOTH PLAN



#### LINDALE MALL | FOOD HALL

(1) QTY 3



fog leather



steel base



upholstery fabric



Content 100% Polyester Finish Water Repellent Backing Acrylic Cleaning Water-based/Solvent (WS) Weight Per Unit 13.5 ounces/linear yard (419 g/lm) Width 58 inches (147 cm) Abrasion 100, 000 Wyzenbeek double rubs (CD)

#### laminate top



plastic edge and base

## LINDALE MALL | FOOD HALL | RENDERING



## LINDALE MALL | FOOD HALL

2 QTY 2





## LINDALE MALL | FOOD HALL | CAFÉ SETTING





## LINDALE MALL | FOOD HALL | CAFÉ SETTING – bar height





laminate





seat

base

#### LINDALE MALL | FOOD HALL | RENDERING

\*CHAIRS SHOWN WITH CAFÉ TABLES ARE JUST A REPRESENTATION OF THE CHAIRS FROM SLIDE 7



## LINDALE MALL | FOOD HALL | GAMING

(4) QTY 1







base finish

# INAN

#### LOTH

Grandview Work Studio 855 Grandview Ave. Columbus, OH 43215 www.lothinc.com

#### Julie Voss

c. 614.582.2997

Lorene Haimerl Workplace Consultant Executive Vice President, Sales c. 614.425.8805 e. jvoss@lothinc.com 0.614.487.4143 e. lhaimerl@lothinc.com

Amber Blair

Workplace Advisor c. 419.236.9879 e. ablair@lothinc.com