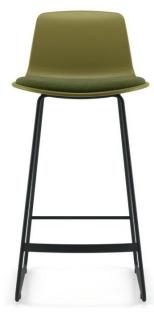

WASHINGTON PRIME GROUP

Project:

Lindale Mall

Food Hall

TOP WORK PLACES 2019

COLUMBUS

leecase

Authorized Dealer

**SLOTH** 

#### LINDALE MALL | FOOD HALL | PROPOSED PLAN



#### LINDALE MALL | FOOD HALL | LOTH PLAN



#### LINDALE MALL | FOOD HALL

(1) QTY 3



fog leather



steel base



upholstery fabric



Content 100% Polyester Finish Water Repellent Backing Acrylic Cleaning Water-based/Solvent (WS) Weight Per Unit 13.5 ounces/linear yard (419 g/lm) Width 58 inches (147 cm) Abrasion 100, 000 Wyzenbeek double rubs (CD)

#### laminate top



plastic edge and base

## LINDALE MALL | FOOD HALL | RENDERING



## LINDALE MALL | FOOD HALL

2 QTY 2





## LINDALE MALL | FOOD HALL | CAFÉ SETTING





## LINDALE MALL | FOOD HALL | CAFÉ SETTING – bar height





laminate





seat

base

#### LINDALE MALL | FOOD HALL | RENDERING

\*CHAIRS SHOWN WITH CAFÉ TABLES ARE JUST A REPRESENTATION OF THE CHAIRS FROM SLIDE 7



## LINDALE MALL | FOOD HALL | GAMING

(4) QTY 1







base finish

# INAN

#### LOTH

Grandview Work Studio 855 Grandview Ave. Columbus, OH 43215 www.lothinc.com

#### Julie Voss

c. 614.582.2997

Lorene Haimerl Workplace Consultant Executive Vice President, Sales c. 614.425.8805 e. jvoss@lothinc.com 0.614.487.4143 e. lhaimerl@lothinc.com

Amber Blair

Workplace Advisor c. 419.236.9879 e. ablair@lothinc.com