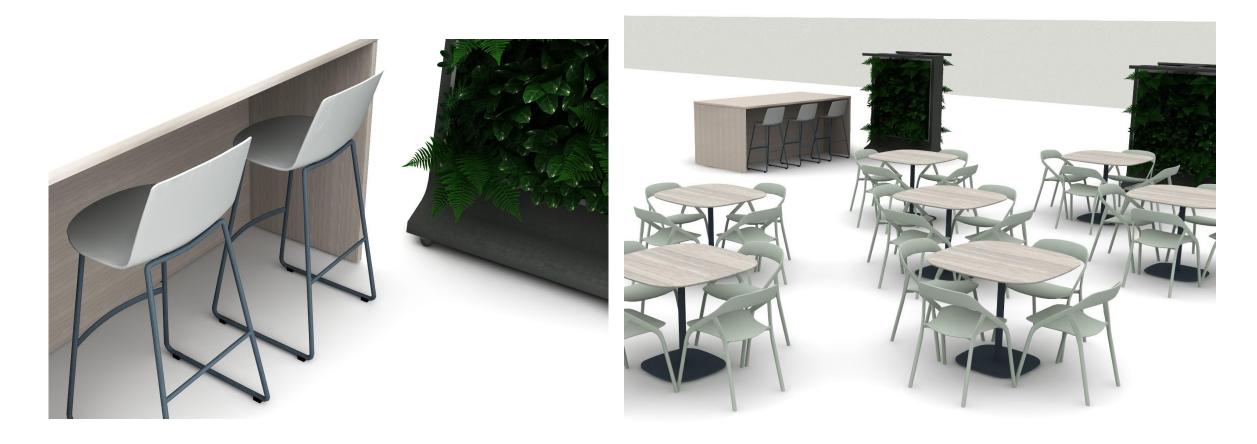

## LINDALE MALL | FOOD HALL | CAFÉ SETTING – bar height

laminate

seat

base

#### LINDALE MALL | FOOD HALL | RENDERING

\*CHAIRS SHOWN WITH CAFÉ TABLES ARE JUST A REPRESENTATION OF THE CHAIRS FROM SLIDE 7