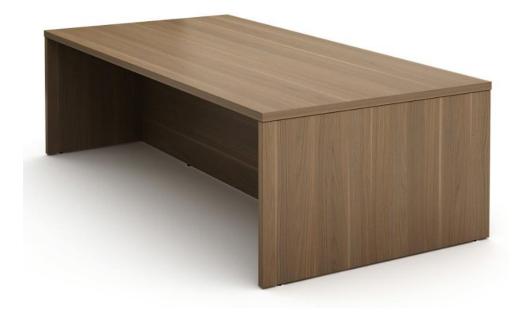

WASHINGTON PRIME GROUP

Project:

Lindale Mall

Food Hall

TOP WORK PLACES 2019

COLUMBUS

leecase

Authorized Dealer

**SLOTH** 

#### LINDALE MALL | FOOD HALL | PROPOSED PLAN



#### LINDALE MALL | FOOD HALL | LOTH PLAN



#### LINDALE MALL | FOOD HALL

(1) QTY 3



fog leather



steel base



upholstery fabric



Content 100% Polyester Finish Water Repellent Backing Acrylic Cleaning Water-based/Solvent (WS) Weight Per Unit 13.5 ounces/linear yard (419 g/lm) Width 58 inches (147 cm) Abrasion 100, 000 Wyzenbeek double rubs (CD)

#### laminate top



plastic edge and base

## LINDALE MALL | FOOD HALL | RENDERING



## LINDALE MALL | FOOD HALL

2 QTY 2





## LINDALE MALL | FOOD HALL | CAFÉ SETTING





## LINDALE MALL | FOOD HALL | CAFÉ SETTING – bar height





laminate





seat

base

#### LINDALE MALL | FOOD HALL | RENDERING

\*CHAIRS SHOWN WITH CAFÉ TABLES ARE JUST A REPRESENTATION OF THE CHAIRS FROM SLIDE 7



## LINDALE MALL | FOOD HALL | GAMING

(4) QTY 1







base finish

# INAN

#### LOTH

Grandview Work Studio 855 Grandview Ave. Columbus, OH 43215 www.lothinc.com

#### Julie Voss

c. 614.582.2997

Lorene Haimerl Workplace Consultant Executive Vice President, Sales c. 614.425.8805 e. jvoss@lothinc.com 0.614.487.4143 e. lhaimerl@lothinc.com

Amber Blair

Workplace Advisor c. 419.236.9879 e. ablair@lothinc.com