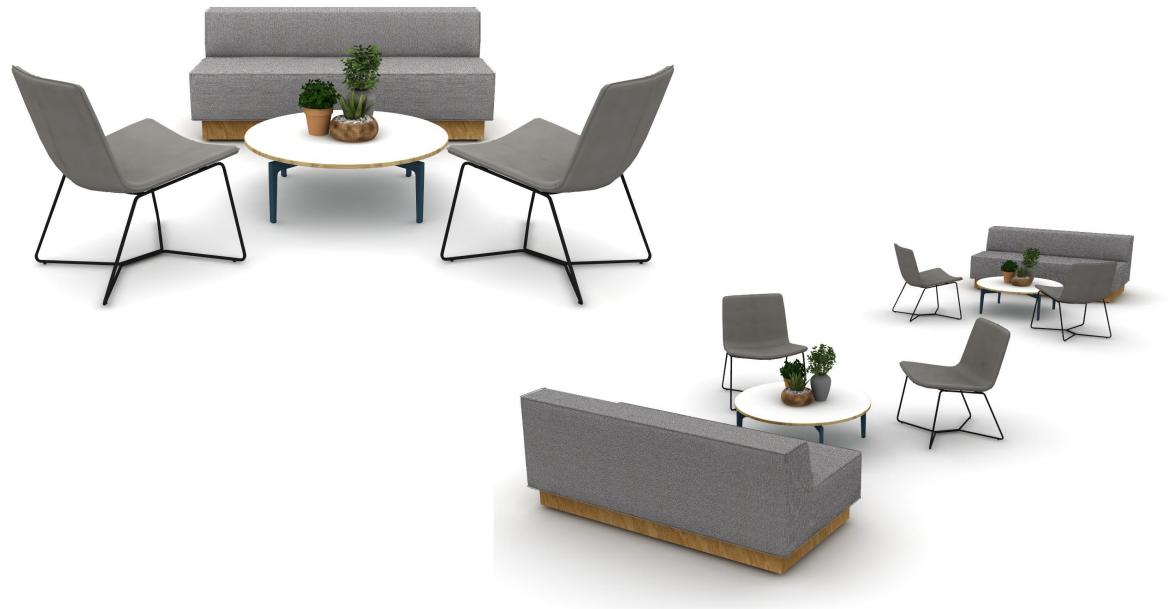

WASHINGTON PRIME GROUP

Project:

Lindale Mall

Food Hall

TOP WORK PLACES 2019

COLUMBUS

leecase

Authorized Dealer

**SLOTH** 

#### LINDALE MALL | FOOD HALL | PROPOSED PLAN



#### LINDALE MALL | FOOD HALL | LOTH PLAN



#### LINDALE MALL | FOOD HALL

(1) QTY 3



fog leather



steel base



upholstery fabric



Content 100% Polyester Finish Water Repellent Backing Acrylic Cleaning Water-based/Solvent (WS) Weight Per Unit 13.5 ounces/linear yard (419 g/lm) Width 58 inches (147 cm) Abrasion 100, 000 Wyzenbeek double rubs (CD)

#### laminate top



plastic edge and base

## LINDALE MALL | FOOD HALL | RENDERING



## LINDALE MALL | FOOD HALL

2 QTY 2





## LINDALE MALL | FOOD HALL | CAFÉ SETTING





## LINDALE MALL | FOOD HALL | CAFÉ SETTING – bar height





laminate





seat

base

#### LINDALE MALL | FOOD HALL | RENDERING

\*CHAIRS SHOWN WITH CAFÉ TABLES ARE JUST A REPRESENTATION OF THE CHAIRS FROM SLIDE 7



## LINDALE MALL | FOOD HALL | GAMING

(4) QTY 1







base finish

# INAN

#### LOTH

Grandview Work Studio 855 Grandview Ave. Columbus, OH 43215 www.lothinc.com

#### Julie Voss

c. 614.582.2997

Lorene Haimerl Workplace Consultant Executive Vice President, Sales c. 614.425.8805 e. jvoss@lothinc.com 0.614.487.4143 e. lhaimerl@lothinc.com

Amber Blair

Workplace Advisor c. 419.236.9879 e. ablair@lothinc.com