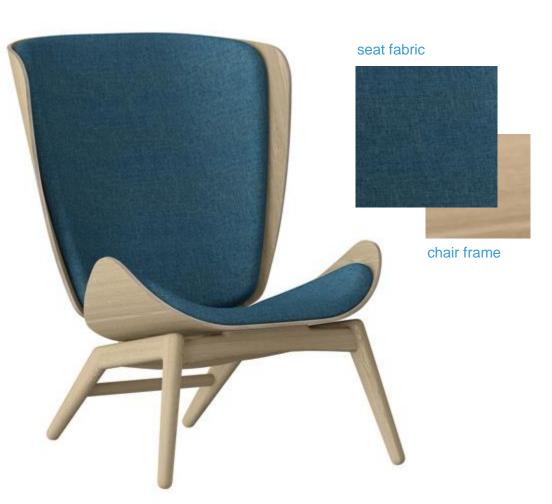

WASHINGTON PRIME GROUP

Project:

Lindale Mall

Food Hall

TOP WORK PLACES 2019

COLUMBUS

leecase

Authorized Dealer

**SLOTH** 

#### LINDALE MALL | FOOD HALL | PROPOSED PLAN



#### LINDALE MALL | FOOD HALL | LOTH PLAN



#### LINDALE MALL | FOOD HALL

(1) QTY 3



fog leather



steel base



upholstery fabric



Content 100% Polyester Finish Water Repellent Backing Acrylic Cleaning Water-based/Solvent (WS) Weight Per Unit 13.5 ounces/linear yard (419 g/lm) Width 58 inches (147 cm) Abrasion 100, 000 Wyzenbeek double rubs (CD)

#### laminate top



plastic edge and base

## LINDALE MALL | FOOD HALL | RENDERING



## LINDALE MALL | FOOD HALL

2 QTY 2





## LINDALE MALL | FOOD HALL | CAFÉ SETTING





## LINDALE MALL | FOOD HALL | CAFÉ SETTING – bar height





laminate





seat

base

#### LINDALE MALL | FOOD HALL | RENDERING

\*CHAIRS SHOWN WITH CAFÉ TABLES ARE JUST A REPRESENTATION OF THE CHAIRS FROM SLIDE 7



## LINDALE MALL | FOOD HALL | GAMING

(4) QTY 1







base finish

# INAN

#### LOTH

Grandview Work Studio 855 Grandview Ave. Columbus, OH 43215 www.lothinc.com

#### Julie Voss

c. 614.582.2997

Lorene Haimerl Workplace Consultant Executive Vice President, Sales c. 614.425.8805 e. jvoss@lothinc.com 0.614.487.4143 e. lhaimerl@lothinc.com

Amber Blair

Workplace Advisor c. 419.236.9879 e. ablair@lothinc.com