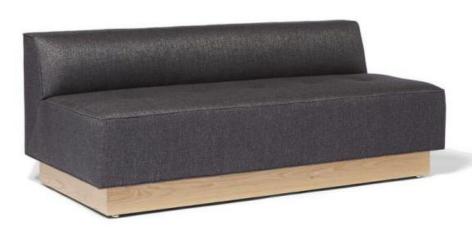

WASHINGTON PRIME GROUP

Project:

Lindale Mall

Food Hall

TOP WORK PLACES 2019

COLUMBUS

leecase

Authorized Dealer

**SLOTH** 

#### LINDALE MALL | FOOD HALL | PROPOSED PLAN



#### LINDALE MALL | FOOD HALL | LOTH PLAN



#### LINDALE MALL | FOOD HALL

(1) QTY 3



fog leather



steel base



upholstery fabric



Content 100% Polyester Finish Water Repellent Backing Acrylic Cleaning Water-based/Solvent (WS) Weight Per Unit 13.5 ounces/linear yard (419 g/lm) Width 58 inches (147 cm) Abrasion 100, 000 Wyzenbeek double rubs (CD)

#### laminate top



plastic edge and base

## LINDALE MALL | FOOD HALL | RENDERING



## LINDALE MALL | FOOD HALL

2 QTY 2





## LINDALE MALL | FOOD HALL | CAFÉ SETTING





## LINDALE MALL | FOOD HALL | CAFÉ SETTING – bar height





laminate





seat

base

#### LINDALE MALL | FOOD HALL | RENDERING

\*CHAIRS SHOWN WITH CAFÉ TABLES ARE JUST A REPRESENTATION OF THE CHAIRS FROM SLIDE 7



## LINDALE MALL | FOOD HALL | GAMING

(4) QTY 1







base finish

# INAN

#### LOTH

Grandview Work Studio 855 Grandview Ave. Columbus, OH 43215 www.lothinc.com