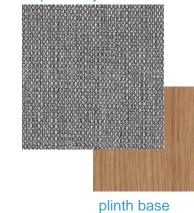

#### LINDALE MALL | FOOD HALL

(1) QTY 3

fog leather

steel base

upholstery fabric

Content 100% Polyester Finish Water Repellent Backing Acrylic Cleaning Water-based/Solvent (WS) Weight Per Unit 13.5 ounces/linear yard (419 g/lm) Width 58 inches (147 cm) Abrasion 100, 000 Wyzenbeek double rubs (CD)