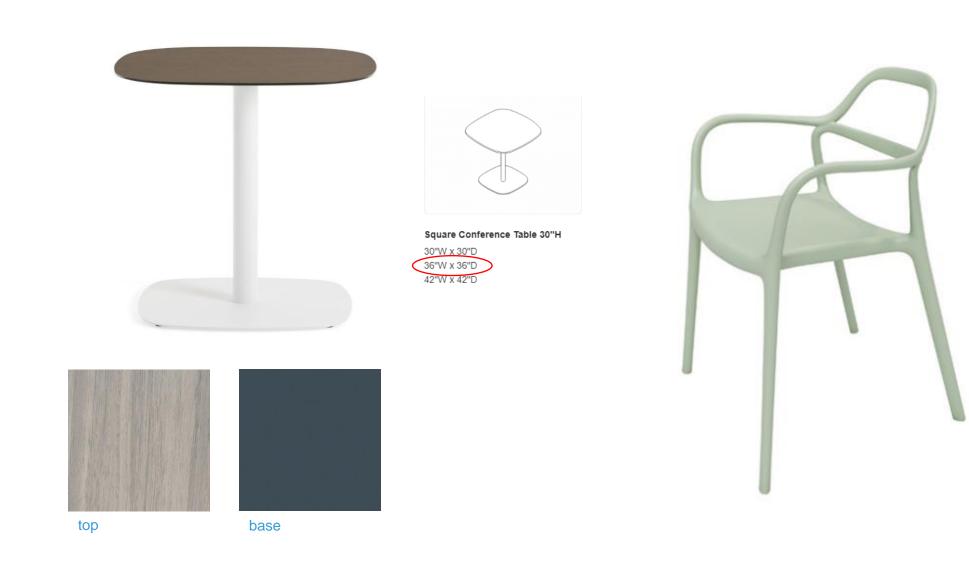

## LINDALE MALL | FOOD HALL | CAFÉ SETTING – bar height

laminate

seat

base

#### laminate top

plastic edge and base