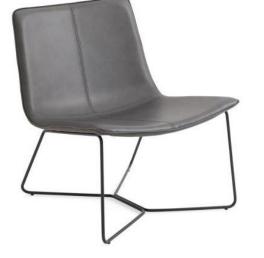

#### LINDALE MALL | FOOD HALL

(1) QTY 3

fog leather

steel base

upholstery fabric

Content 100% Polyester Finish Water Repellent Backing Acrylic Cleaning Water-based/Solvent (WS) Weight Per Unit 13.5 ounces/linear yard (419 g/lm) Width 58 inches (147 cm) Abrasion 100, 000 Wyzenbeek double rubs (CD)