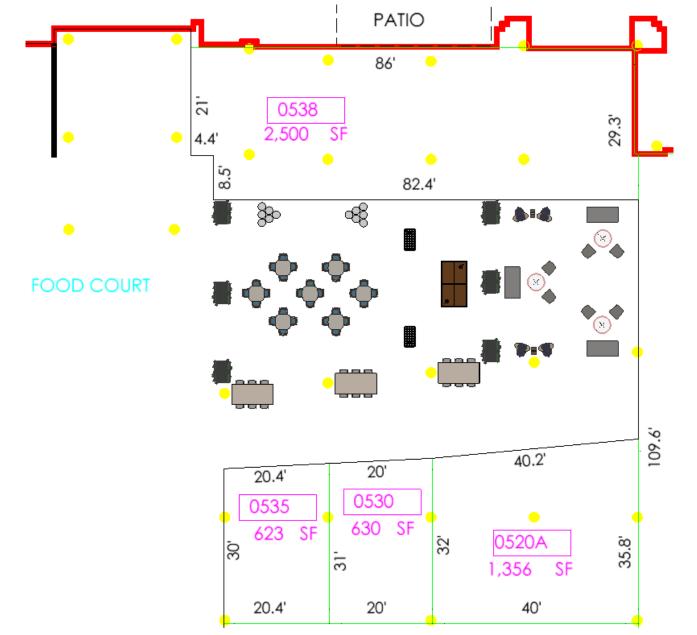

WASHINGTON PRIME GROUP

Project:

Lindale Mall

Food Hall

TOP WORK PLACES 2019

COLUMBUS

leecase

Authorized Dealer

**SLOTH** 

#### LINDALE MALL | FOOD HALL | PROPOSED PLAN



#### LINDALE MALL | FOOD HALL | LOTH PLAN



#### LINDALE MALL | FOOD HALL

(1) QTY 3



fog leather



steel base



upholstery fabric



Content 100% Polyester Finish Water Repellent Backing Acrylic Cleaning Water-based/Solvent (WS) Weight Per Unit 13.5 ounces/linear yard (419 g/lm) Width 58 inches (147 cm) Abrasion 100, 000 Wyzenbeek double rubs (CD)

#### laminate top



plastic edge and base

## LINDALE MALL | FOOD HALL | RENDERING



## LINDALE MALL | FOOD HALL

2 QTY 2





## LINDALE MALL | FOOD HALL | CAFÉ SETTING





## LINDALE MALL | FOOD HALL | CAFÉ SETTING – bar height





laminate





seat

base

#### LINDALE MALL | FOOD HALL | RENDERING

\*CHAIRS SHOWN WITH CAFÉ TABLES ARE JUST A REPRESENTATION OF THE CHAIRS FROM SLIDE 7



## LINDALE MALL | FOOD HALL | GAMING

(4) QTY 1







base finish

# INAN

#### LOTH

Gran