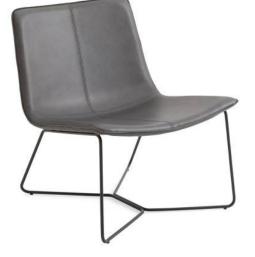

#### LINDALE MALL | FOOD HALL | PROPOSED PLAN



#### LINDALE MALL | FOOD HALL | LOTH PLAN



# LINDALE MALL | FOOD HALL | setting 1 lounge area















#### LINDALE MALL | FOOD HALL | setting 1 lounge area | cleaning care instructions



100% Polyurethane (Polycarbonate Based) Wipe with a soft cloth. Apply conditioner once or twice a year. Do not use shoe polish. Link



steel base

 Use one of the 5 cleaners listed below.
 Spray hard surfaces lightly and evenly.
 Wipe dry.
 Lysol Disinfecting Wipes
 Formula 409 Disinfecting Spray
 Clorox Non-Bleach Disinfecting Wipes
 Lysol All Purpose Spray Cleaner
 Fantastik All Purpose Spray Cleaner
 Link



upholstery fabric



fog leather

Artic white

1.Use one of the 5 cleaners
listed below.
2.Spray hard surfaces lightly
and evenly.
3.Wipe dry.
Lysol Disinfecting Wipes
Formula 409 Disinfecting Spray
Clorox Non-Bleach Disinfecting
Wipes
Lysol All Purpose Spray
Cleaner
Fantastik All Pu