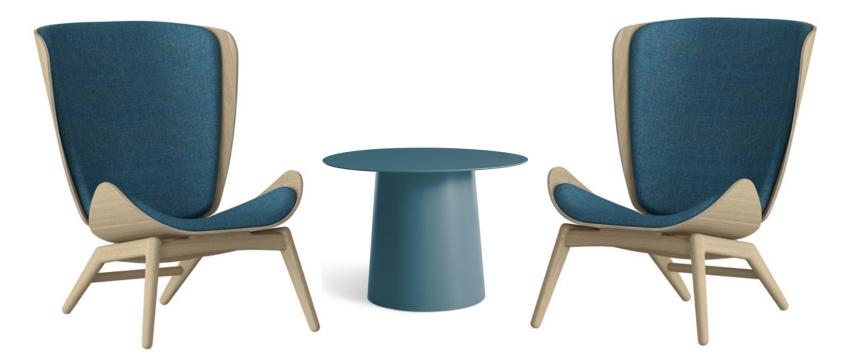

# LINDALE MALL | FOOD HALL | setting 1 lounge area

# LINDALE MALL | FOOD HALL | setting 2 lounge area

seat fabric

chair frame

table finish as shown marine blue