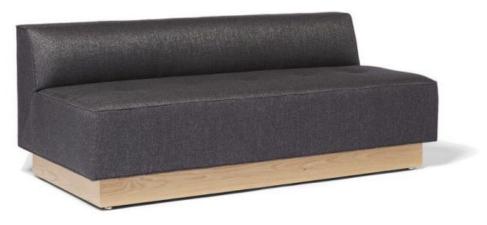

#### LINDALE MALL | FOOD HALL | PROPOSED PLAN



#### LINDALE MALL | FOOD HALL | LOTH PLAN



# LINDALE MALL | FOOD HALL | setting 1 lounge area















#### LINDALE MALL | FOOD HALL | setting 1 lounge area | cleaning care instructions



100% Polyurethane (Polycarbonate Based) Wipe with a soft cloth. Apply conditioner once or twice a year. Do not use shoe polish. Link



steel base

 Use one of the 5 cleaners listed below.
 Spray hard surfaces lightly and evenly.
 Wipe dry.
 Lysol Disinfecting Wipes
 Formula 409 Disinfecting Spray
 Clorox Non-Bleach Disinfecting Wipes
 Lysol All Purpose Spray Cleaner
 Fantastik All Purpose Spray Cleaner
 Link



upholstery fabric



fog leather

Artic white

1.Use one of the 5 cleaners
listed below.
2.Spray hard surfaces lightly
and evenly.
3.Wipe dry.
Lysol Disinfecting Wipes
Formula 409 Disinfecting Spray
Clorox Non-Bleach Disinfecting
Wipes
Lysol All Purpose Spray
Cleaner
Fantastik All Purp