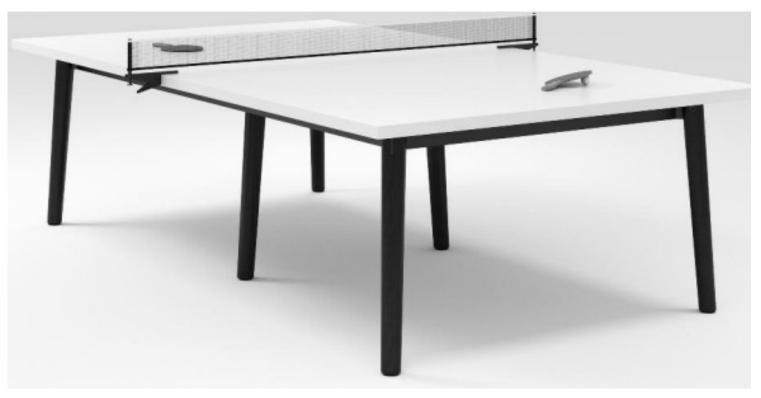

# LINDALE MALL | FOOD HALL | table tennis

Knife Edge

top finish w/ knife edge

base finish

includes net, paddles and ball set