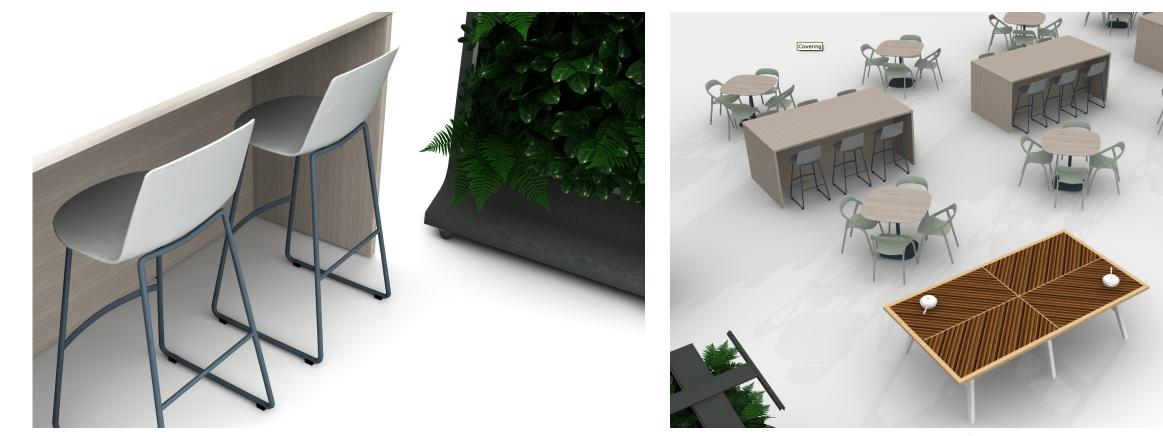

# LINDALE MALL | FOOD HALL | example rendering

\*CHAIRS SHOWN WITH CAFÉ TABLES ARE JUST A REPRESENTATION OF THE CHAIRS FROM SLIDE 7