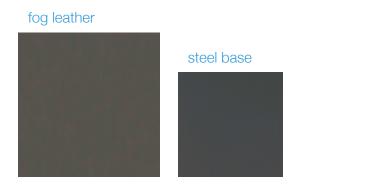

#### LINDALE MALL | FOOD HALL | setting 1 lounge area | cleaning care instructions

100% Polyurethane (Polycarbonate Based) Wipe with a soft cloth. Apply conditioner once or twice a year. Do not use shoe polish. Link

steel base

 Use one of the 5 cleaners listed below.
 Spray hard surfaces lightly and evenly.
 Wipe dry.
 Lysol Disinfecting Wipes
 Formula 409 Disinfecting Spray
 Clorox Non-Bleach Disinfecting Wipes
 Lysol All Purpose Spray Cleaner
 Fantastik All Purpose Spray Cleaner
 Link