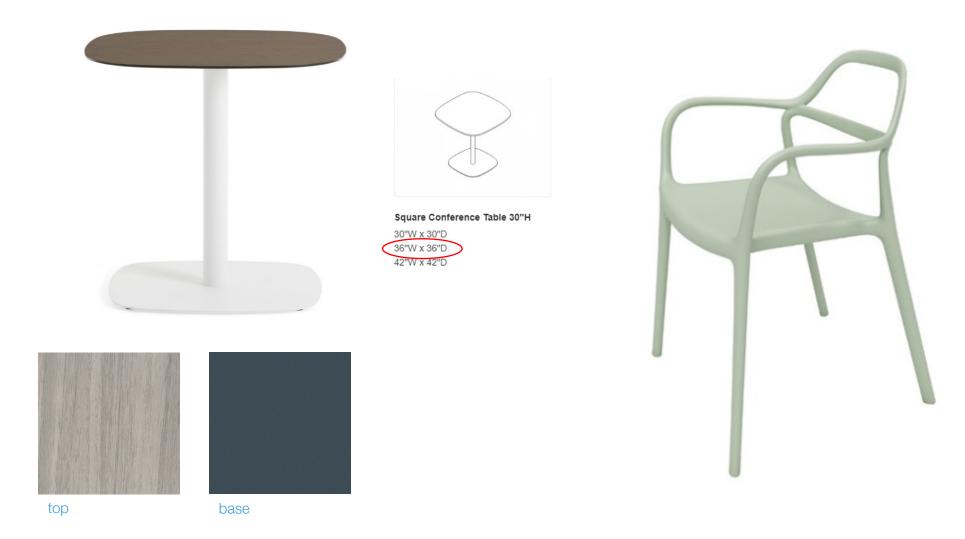

fabric



paint



chair frame



laminate

•Lysol All Purpose Spray Cleaner •Fantastik All Purpose Spray Cleaner •<u>Link</u>

1.Use one of the 5 cleaners listed below.

2.Spray hard surfaces lightly and evenly.

•Clorox Non-Bleach Disinfecting Wipes

•Fantastik All Purpose Spray Cleaner

1.Use one of the 5 cleaners listed below. 2.Spray hard surfaces lightly and evenly.

3.Wipe dry.

3.Wipe dry.

•Link

•Lysol Disinfecting Wipes

•Formula 409 Disinfecting Spray

•Lysol All Purpose Spray Cleaner

•Lysol Disinfecting Wipes

Formula 409 Disinfecting SprayClorox Non-Bleach Disinfecting Wipes

**\* LOTH** | Washington Prime Group | Lindale Mall Food Hall | October 2020

# LINDALE MALL | FOOD HALL | setting 3 café area





laminate





base

# LINDALE MALL | FOOD HALL | setting 4 café area



# LINDALE MALL | FOOD HALL | example rendering



\*CHAIRS SHOWN WITH CAFÉ TABLES ARE JUST A REPRESENTATION OF THE CHAIRS FROM SLIDE 7

# LINDALE MALL | FOOD HALL | table tennis





Knife Edge

top finish w/ knife edge



base finish

includes net, paddles and ball set

# Inank

#### LOTH

Grandview Work Studio 855 Grandview Ave. Columbus, OH 43215 www.lothinc.com

#### Julie Voss

c. 614.582.2997

Lorene Haimerl Workplace Consultant Executive Vice President, Sales c. 614.425.8805 0.614.487.4143 e. jvoss@lothinc.com e. lhaimerl@lothinc.com

Amber Blair

Workplace Advisor c. 419.236.9879 e. ablair@lothinc.com