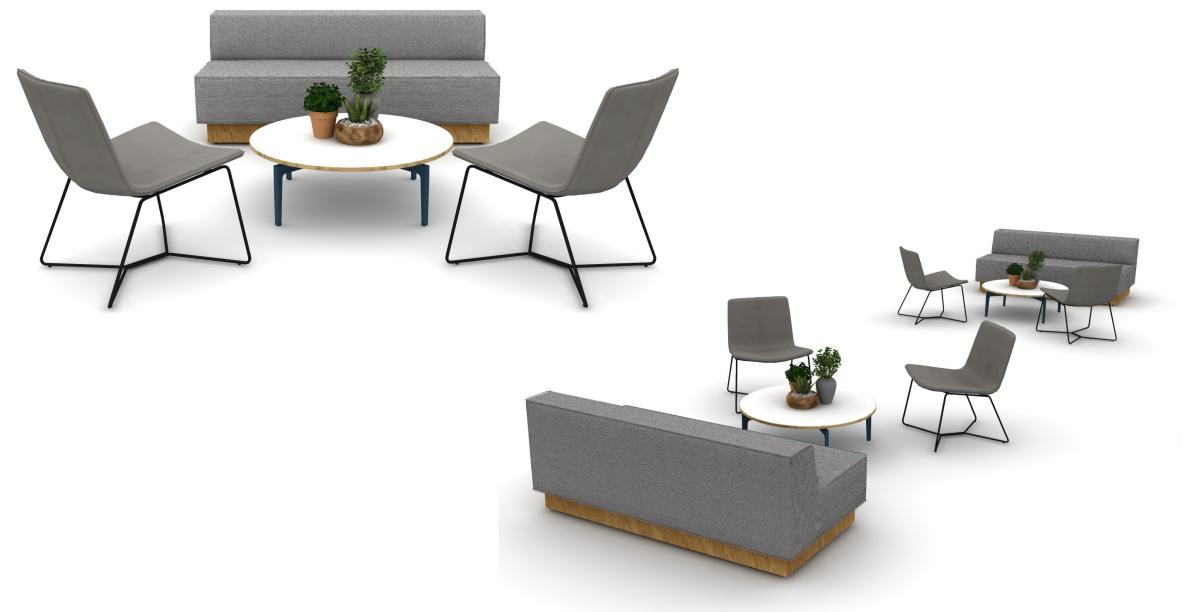

fecting Wipes
 Formula 409 Disinfecting Spray
 Clorox Non-Bleach Disinfecting Wipes
 Lysol All Purpose Spray Cleaner
 Fantastik All Purpose Spray Cleaner
 Link



upholstery fabric



fog leather

Artic white

1.Use one of the 5 cleaners
listed below.
2.Spray hard surfaces lightly
and evenly.
3.Wipe dry.
Lysol Disinfecting Wipes
Formula 409 Disinfecting Spray
Clorox Non-Bleach Disinfecting
Wipes
Lysol All Purpose Spray
Cleaner
Fantastik All Purpose Spray
Cleaner
Link



laminate

1.Use one of the 5 cleaners listed below.
2.Spray hard surfaces lightly and evenly.
3.Wipe dry.
Lysol Disinfecting Wipes
Formula 409 Disinfecting Spray
Clorox Non-Bleach Disinfecting Wipes
Lysol All Purpose Spray Cleaner
Fantastik All Purpose Spray Cleaner
Link

# LINDALE MALL | FOOD HALL | setting 1 lounge area



# LINDALE MALL | FOOD HALL | setting 2 lounge area



seat fabric



chair frame

table finish as shown marine blue

#### LINDALE MALL | FOOD HALL | setting 2 lounge area | cleaning care instructions



seat fabric



paint



chair frame



laminate

•Lysol All Purpose Spray Cleaner •Fantastik All Purpose Spray Cleaner •<u>Link</u>

1.Use one of the 5 cleaners listed below.

2.Spray hard surfaces lightly and evenly.

•Clorox Non-Bleach Disinfecting Wipes

•Fantastik All Purpose Spray Cleaner

1.Use one of the 5 cleaners listed below. 2.Spray hard surfaces lightly and evenly.

3.Wipe dry.

3.Wipe dry.

•Link

•Lysol Disinfecting Wipes

•Formula 409 Disinfecting Spray

•Lysol All Purpose Spray Cleaner

•Lysol Disinfecting Wipes

Formula 409 Disinfecting SprayClorox Non-Bleach Disinfecting