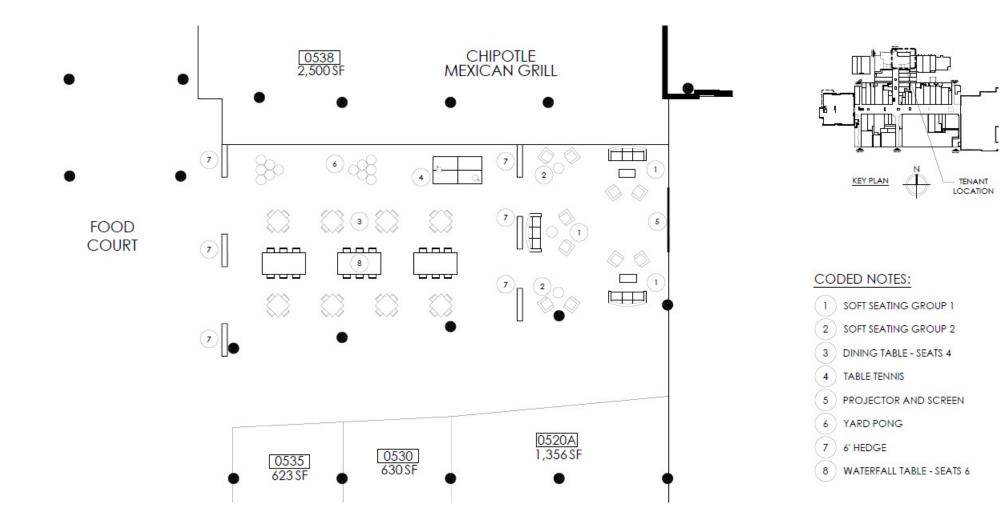

#### LINDALE MALL | FOOD HALL | PROPOSED PLAN



#### LINDALE MALL | FOOD HALL | LOTH PLAN



# LINDALE MALL | FOOD HALL | setting 1 lounge area















#### LINDALE MALL | FOOD HALL | setting 1 lounge area | cleaning care instructions



100% Polyurethane (Polycarbonate Based) Wipe with a soft cloth. Apply conditioner once or twice a year. Do not use shoe polish. Link



steel base

 Use one of the 5 cleaners listed below.
 Spray hard surfaces lightly and evenly.
 Wipe dry.
 Lysol Disinfecting Wipes
 Formula 409 Disinfecting Spray
 Clorox Non-Bleach Disinfecting Wipes
 Lysol All Purpose Spray Cleaner
 Fantastik All Purpose Spray Cleaner
 Link



upholstery fabric



fog leather

Artic white

1.Use one of the 5 cleaners
listed below.
2.Spray hard surfaces lightly
and evenly.
3.Wipe dry.
Lysol Disinfecting Wipes
Formula 409 Disin