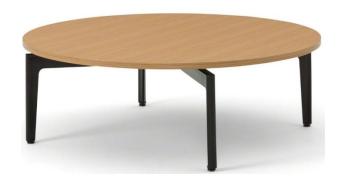

# LINDALE MALL | FOOD HALL | setting 1 lounge area

#### LINDALE MALL | FOOD HALL | setting 1 lounge area | cleaning care instructions

100% Polyurethane (Polycarbonate Based) Wipe with a soft cloth. Apply conditioner once or twice a year. Do not use shoe polish. Link