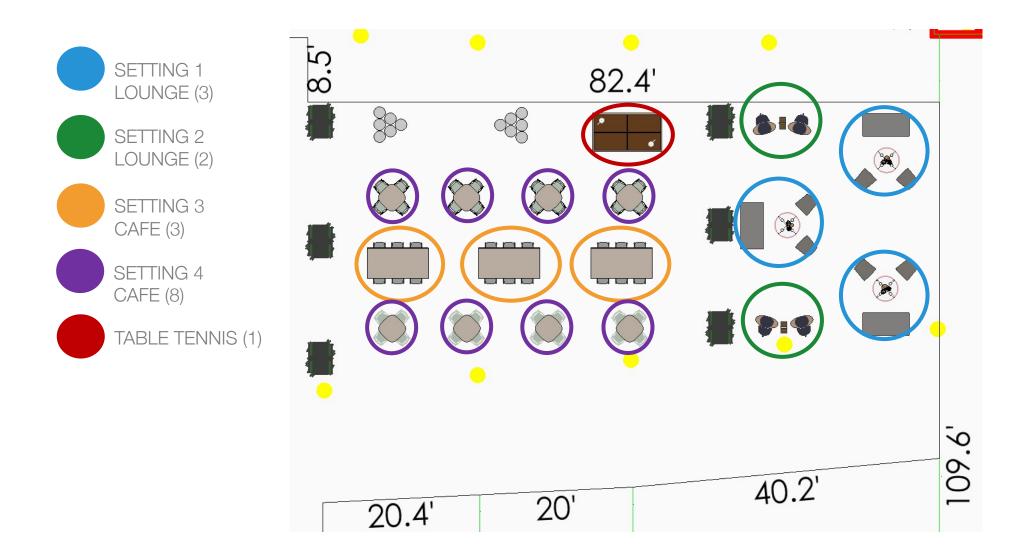

#### LINDALE MALL | FOOD HALL | PROPOSED PLAN



#### LINDALE MALL | FOOD HALL | LOTH PLAN



# LINDALE MALL | FOOD HALL | setting 1 lounge area















#### LINDALE MALL | FOOD HALL | setting 1 lounge area | cleaning care instructions



100% Polyurethane (Polycarbonate Based) Wipe with a soft cloth. Apply conditioner once or twice a year. Do not use shoe polish. Link



steel base

 Use one of the 5 cleaners listed below.
 Spray hard surfaces lightly and evenly.
 Wipe dry.
 Lysol Disinfecting Wipes
 Formula 409 Disinfecting Spray
 Clorox Non-Bleach Disinfecting Wipes
 Lysol All Purpose Spray Cleaner
 Fantastik All Purpose Spray Cleaner
 Link



upholstery fabric



fog leather

Artic white

1.Use one of the 5 cleaners
listed below.
2.Spray hard surfaces lightly
and evenly.
3.Wipe dry.
Lysol Disinfecting Wipes
Formula 409 Disinfecting Spray
Clorox Non-Bleach Disinfecting