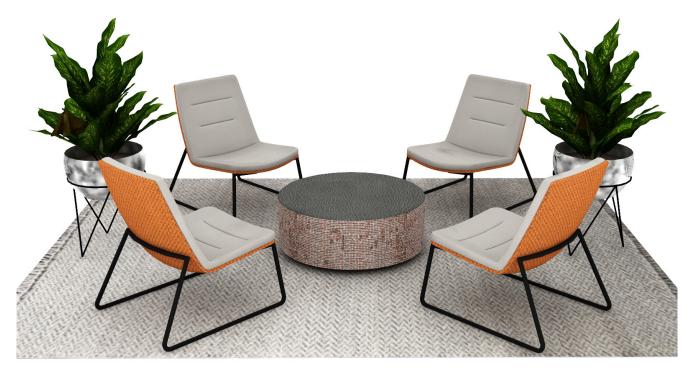

# northwoods mall | setting 1-A | qty 2

WPER LEVEL

Setting 1 (A and B)

Setting 2

Setting 3

chair seat and back lariat - pebble

chair back merit - brass

chair base

# northwoods mall | setting 1-B | gty 6

setting 1 (A and B) setting 2 setting 3 RA)UND

chair seat and back lariat - pebble

chair back

chair base

ottoman side fabric memory - 236

ottoman top fabric brisa distressed - stormy