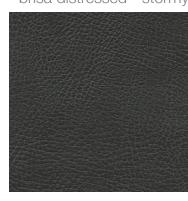

ottoman side fabric memory - 236

ottoman top fabric brisa distressed - stormy

# northwoods mall | setting 1-B | gty 6

setting 1 (A and B) setting 2 setting 3 RA)UND

chair seat and back lariat - pebble

chair back

chair base

ottoman side fabric memory - 236

ottoman top fabric brisa distressed - stormy

ottoman side fabric memory - 236

S-Clean with mild, waterfree dry-cleaning solvent. Link

ottoman top fabric brisa distressed - stormy

1.clean with soap and water. 2.Sanitize using (1:5) bleach/water solution or other approved disinfectants. 3. For stubborn stains, wipe off with isopropyl alcohol as soon as possible. 4. Thoroughly rinse all solution