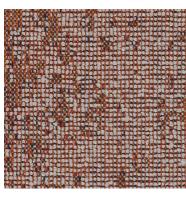

ottoman side fabric memory - 236

ottoman top fabric brisa distressed - stormy

# northwoods mall | setting 1-B | gty 6

setting 1 (A and B) setting 2 setting 3 RA)UND

chair seat and back lariat - pebble

chair back

chair base

ottoman side fabric memory - 236

ottoman top fabric brisa distressed - stormy