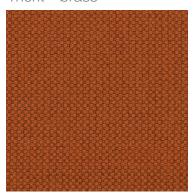

## northwoods mall | setting 3 | qty 1 | cleaning care instructions

chair fabric queue - volcano

96% Polyester, 4% Post-Consumer Recycled Polyester. W/B+Steam - Clean with waterbased cleanser, diluted household bleach, or steam clean. Link