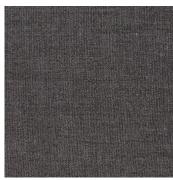

sectional fabric remix - 163

90% new wool worsted 10% nylon Cleaning and care: Do not wash Do not bleach Do not tumble dry Iron at medium temperature (max. 150°C) Professional dry cleaning with tetrachloroethylene, normal process Link