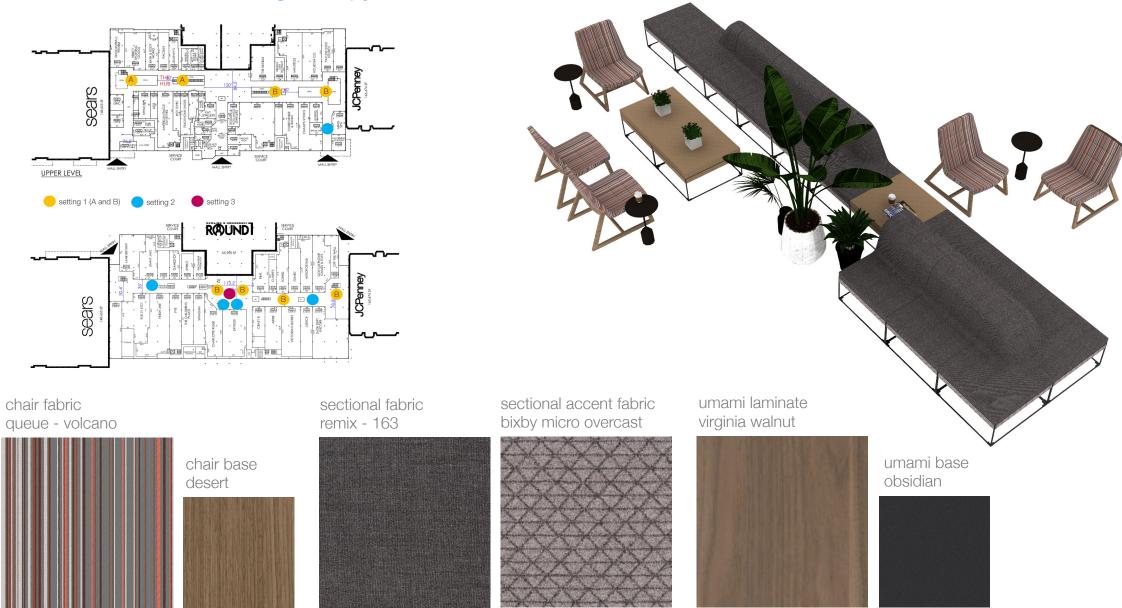

# northwoods mall | setting 3 | qty 1

## northwoods mall | setting 3 | qty 1 | cleaning care instructions

chair fabric queue - volcano

96% Polyester, 4% Post-Consumer Recycled Polyester. W/B+Steam - Clean with waterbased cleanser, diluted household bleach, or steam clean. Link

sectional fabric remix - 163

90% new wool worsted 10% nylon Cleaning and care: Do not wash Do not bleach Do not tumble dry Iron at medium temperature (max. 150°C) Professional dry cleaning with tetrachloroethylene, normal process Link

sectional accent fabric bixby micro overcast

Cleaning Solvent (S) Clean only with solvent-based cleaner. Do not saturate. Do not use water. Link

20% Nylon (Solution Dyed),

80% Wool

Chair base desert

umami laminate virginia walnut