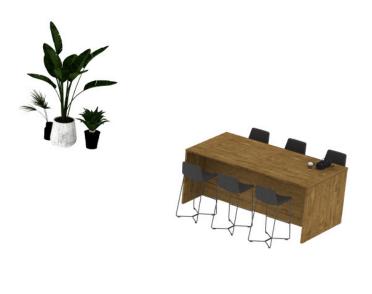

# northwoods mall | setting 3 | qty 1

## northwoods mall | setting 3 | qty 1 | cleaning care instructions

chair fabric queue - volcano

96% Polyester, 4% Post-Consumer Recycled Polyester. W/B+Steam - Clean with waterbased cleanser, diluted household bleach, or steam clean. Link