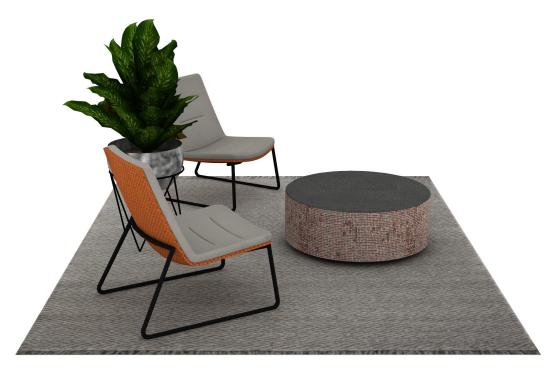

# northwoods mall | setting 1-A | qty 2

WPER LEVEL

Setting 1 (A and B)

Setting 2

Setting 3

chair seat and back lariat - pebble

chair back merit - brass

chair base

ottoman side fabric memory - 236

ottoman top fabric brisa distressed - stormy