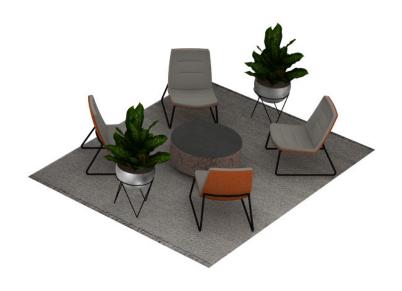

# northwoods mall | setting 1-A | qty 2

WPER LEVEL

Setting 1 (A and B)

Setting 2

Setting 3

chair seat and back lariat - pebble

chair back merit - brass

chair base

ottoman side fabric memory - 236

ottoman top fabric brisa distressed - stormy

# northwoods mall | setting 1-B | gty 6

setting 1 (A and B) setting 2 setting 3 RA)UND

chair seat and back lariat - pebble

chair back

chair base

ottoman side fabric memory - 236

ottoman top fabric brisa distressed - stormy