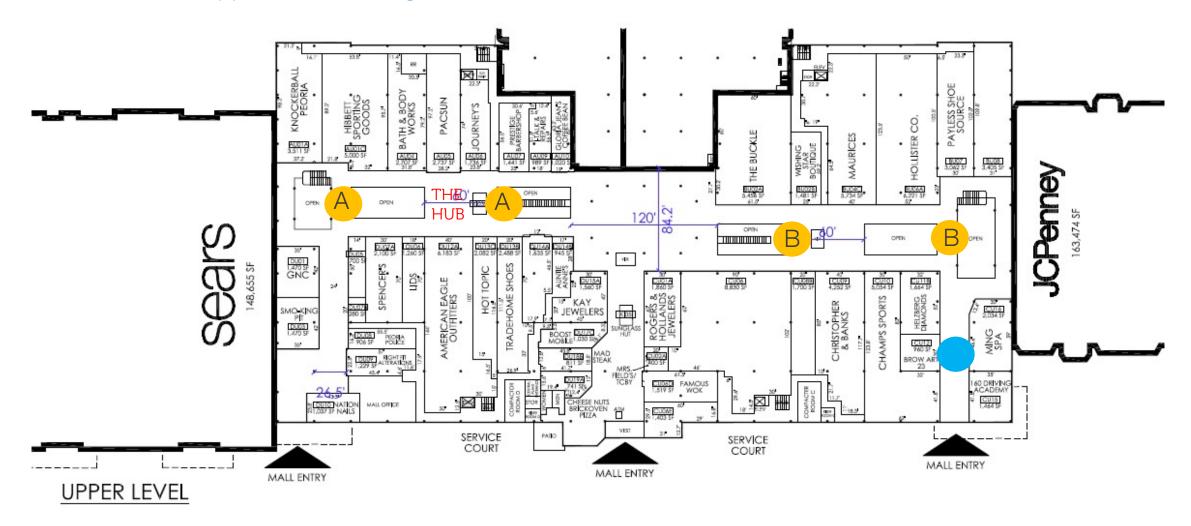

### northwoods mall | upper level | setting location

setting 1 (A and B)

setting 2

setting 3

# northwoods mall | setting 1-A | qty 2

WPER LEVEL

Setting 1 (A and B)

Setting 2

Setting 3

chair seat and back lariat - pebble

chair back merit - brass

chair base

# northwoods mall | setting 1-B | gty 6

setting 1 (A and B) setting 2 setting 3 RA)UND

chair seat and back lariat - pebble

chair back

chair base

ottoman side fabric memory - 236

ottoman top fabric brisa distressed - stormy