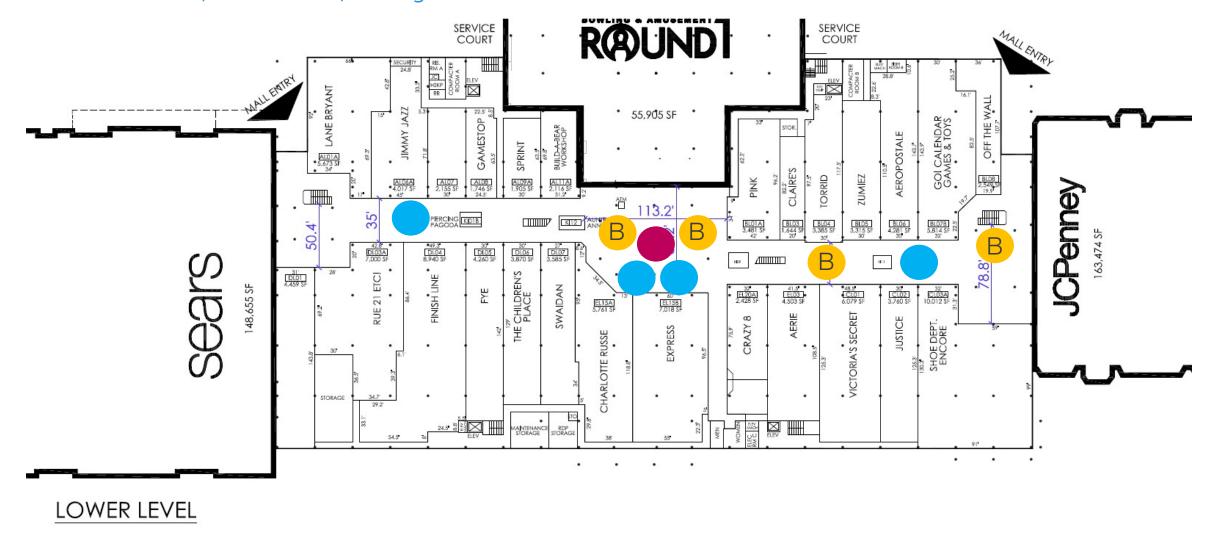

### northwoods mall | lower level | setting location

setting 1 (A and B)

setting 2

setting 3

# northwoods mall | setting 2 | qty 5

stool fabric union cloth - charcoal

stool base low gloss black

# northwoods mall | setting 3 | qty 1