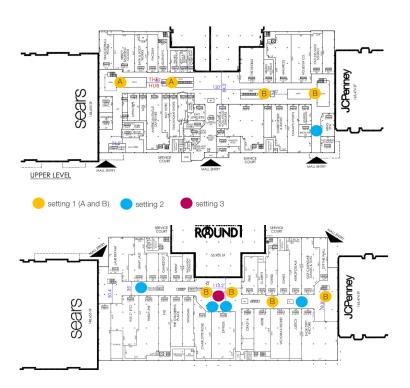

### northwoods mall | upper level | setting location

setting 1 (A and B)

setting 2

setting 3

### northwoods mall | lower level | setting location

setting 1 (A and B)

setting 2

setting 3