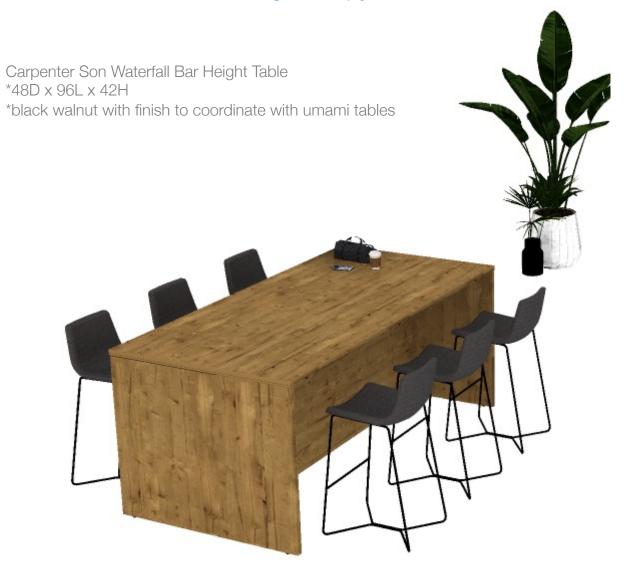

nse all solution

residue with clean water. 5.Air dry. Link

chair back merit - brass



76% Post-Consumer Recycled Polyester, 24% Polvester W/S-Clean with water-based cleanser or mild, water-free drycleaning solvent. Link



stool base low gloss black

> Bleach Cleanable, Greenguard Certified). Mix 1-part clear dish detergent and 16 parts water in a spray bottle.

Spray soft surface lightly and evenly until damp. The spray should coat the surface but not soak through.

Let sit for 1-2 minutes.

Use a wet/dry vacuum (such as a Shop Vac) to remove all moisture from the surface.

Allow to air dry until completely dry. Link

stool fabric union cloth charcoal



100% Polyester Finish Water Repellent Backing Acrylic Cleaning Water-based/Solvent (WS) Link

# northwoods mall | setting 2 | qty 5





stool fabric union cloth - charcoal



stool base low gloss black



# northwoods mall | setting 3 | qty 1



## northwoods mall | setting 3 | qty 1 | cleaning care instructions

chair fabric queue - volcano



96% Polyester, 4% Post-Consumer Recycled Polyester. W/B+Steam - Clean with waterbased cleanser, diluted household bleach, or steam clean. Link

sectional fabric remix - 163



90% new wool worsted 10% nylon Cleaning and care: Do not wash Do not bleach Do not tumble dry Iron at medium temperature (max. 150°C) Professional dry cleaning with tetrachloroethylene, normal process Link

sectional accent fabric bixby micro overcast



Cleaning Solvent (S) Clean only with solvent-based cleaner. Do not saturate. Do not use water. Link

20% Nylon (Solution Dyed),

80% Wool

Chair base dese