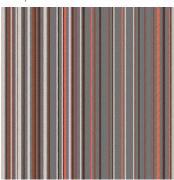

## northwoods mall | setting 3 | qty 1 | cleaning care instructions

chair fabric queue - volcano

96% Polyester, 4% Post-Consumer Recycled Polyester. W/B+Steam - Clean with waterbased cleanser, diluted household bleach, or steam clean. Link