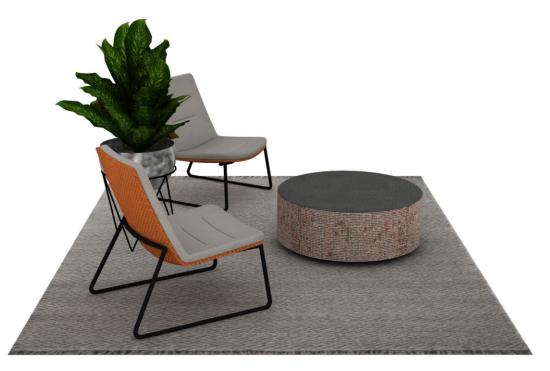

# northwoods mall | setting 1-A | qty 2

ottoman side fabric memory - 236

ottoman top fabric brisa distressed - stormy

- Mar Hannie

#### northwoods mall | setting 1-B | gty 6

chair seat and back lariat - pebble

chair back merit - brass

ottoman side fabric memory - 236

ottoman top fabric brisa distressed - stormy