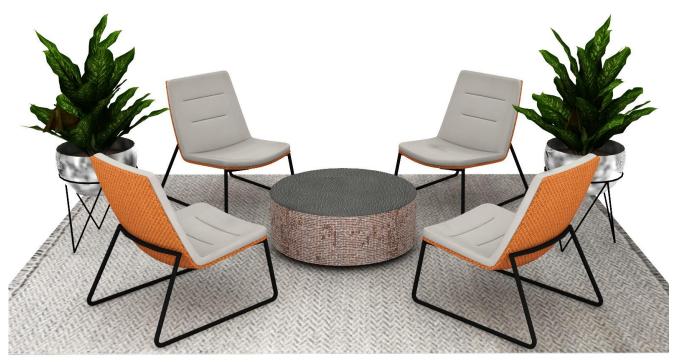

#### northwoods mall | setting 1-B | gty 6

chair seat and back lariat - pebble

chair back merit - brass

ottoman side fabric memory - 236

ottoman top fabric brisa distressed - stormy