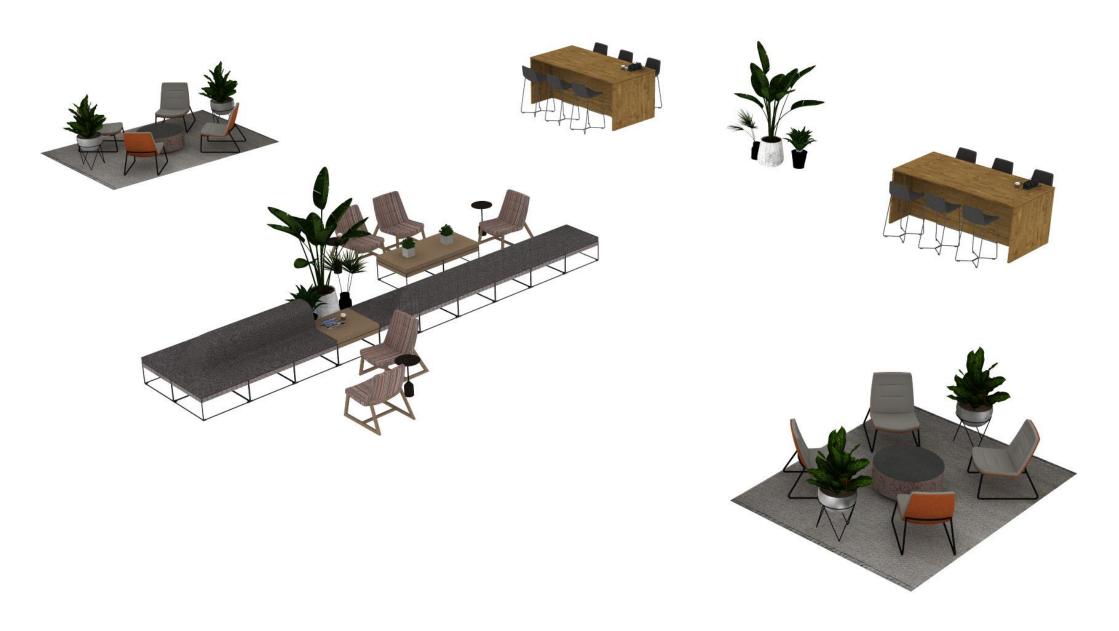

# northwoods mall | setting 1-A | qty 2

ottoman side fabric memory - 236

ottoman top fabric brisa distressed - stormy

- Mar Hannie

#### northwoods mall | setting 1-B | gty 6

chair seat and back lariat - pebble

chair back merit - brass

ottoman side fabric memory - 236

ottoman top fabric brisa distressed - stormy

# northwoods mall | setting 2 | qty 5

Carpenter Son Waterfall Bar Height Table \*48D x 96L x 42H \*black walnut with finish to coordinate with umami tables

stool fabric union cloth - charcoal

stool base low gloss black

### northwoods mall | setting 3 | qty 1