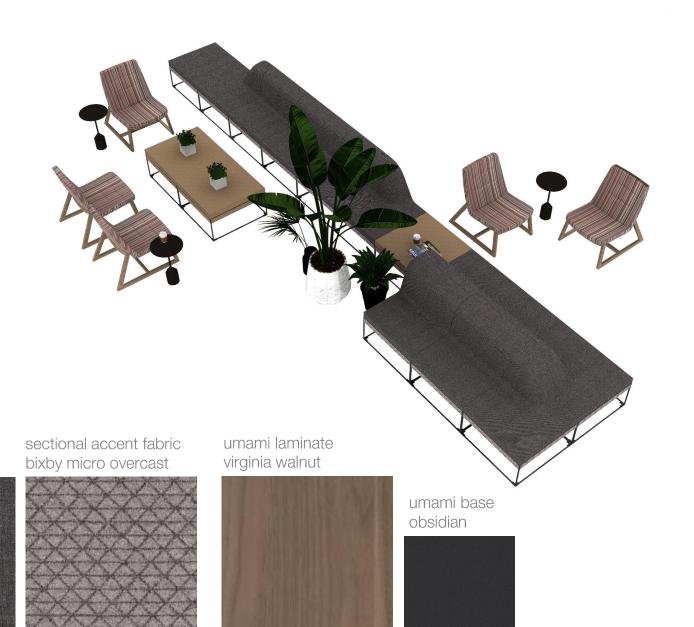

me







#### northwoods mall | upper level | setting location





#### northwoods mall | lower level | setting location



#### northwoods mall | center court overview



# northwoods mall | setting 1-A | qty 2













ottoman side fabric memory - 236



ottoman top fabric brisa distressed - stormy





- Mar Hannie

#### northwoods mall | setting 1-B | gty 6



chair seat and back lariat - pebble



chair back merit - brass





ottoman side fabric memory - 236



ottoman top fabric brisa distressed - stormy



# northwoods mall | setting 2 | qty 5

Carpenter Son Waterfall Bar Height Table \*48D x 96L x 42H \*black walnut with finish to coordinate with umami tables





stool fabric union cloth - charcoal



stool base low gloss black



### northwoods mall | setting 3 | qty 1





#### northwoods mall | finish selections





# thank you

#### LOTH

Grandview Work Studio 855 Grandview Ave. Columbus, OH 43215 www.lothinc.com

#### Julie Voss

Workplace ConsultantExecutive Vice President, Salesc. 614.582.2997c. 614.425.8805e. jvoss@lothinc.como. 614.487.4143e. lhaimerl@lothinc.com

Lorene Haimerl

#### Callie Puskar

Senior Workplace Designer c. 330.398.0320 e. cpuskar@lothinc.com