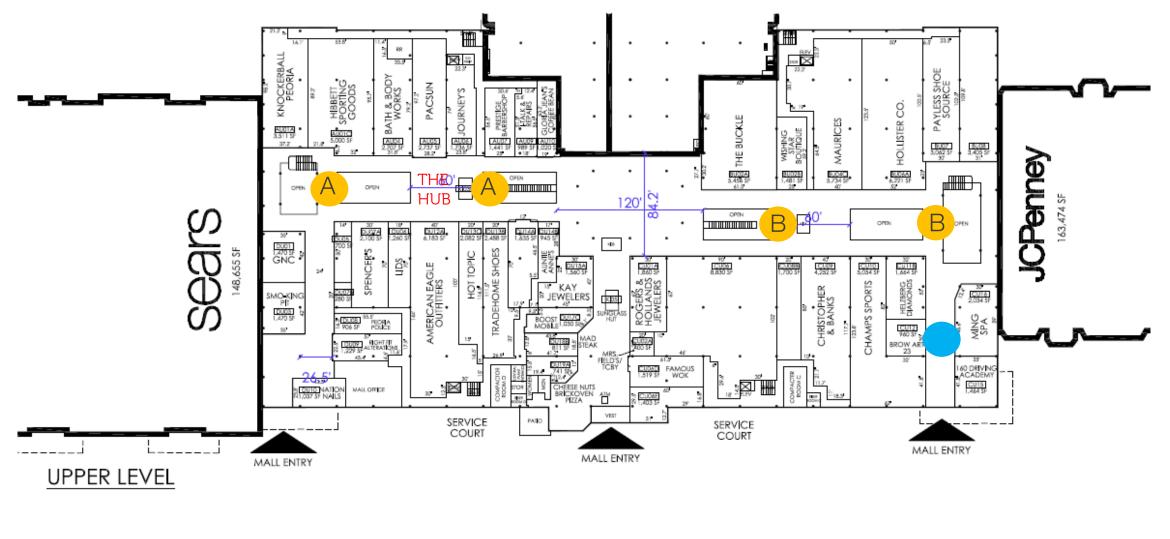

Authorized Dealer

2019

# Mall PRIME GROUP

#### northwoods mall | considerations

- Peoria, Illinois
- \$100K budget
- Utilize budget to furnish soft seating throughout mall, no longer just in the central area
- We will not specify waster receptacles as this time







#### northwoods mall | upper level | setting location





#### northwoods mall | lower level | setting location



#### northwoods mall | center court overview



# northwoods mall | setting 1-A | qty 2













ottoman side fabric memory - 236



ottoman top fabric brisa distressed - stormy





- Mar Hannie

#### northwoods mall | setting 1-B | gty 6



chair seat and back lariat - pebble



chair back merit - brass





ottoman side fabric memory - 236



ottoman top fabric brisa distressed - stormy



# northwoods mall | setting 2 | qty 5

Carpenter Son Waterfall Bar Height Table \*48D x 96L x 42H \*black walnut with finish to coordinate with umami tables





stool fabric union cloth - charcoal



stool base low gloss black



### northwoods mall | setting 3 | qty 1





#### northwoods mall | finish selections





# thank you

####