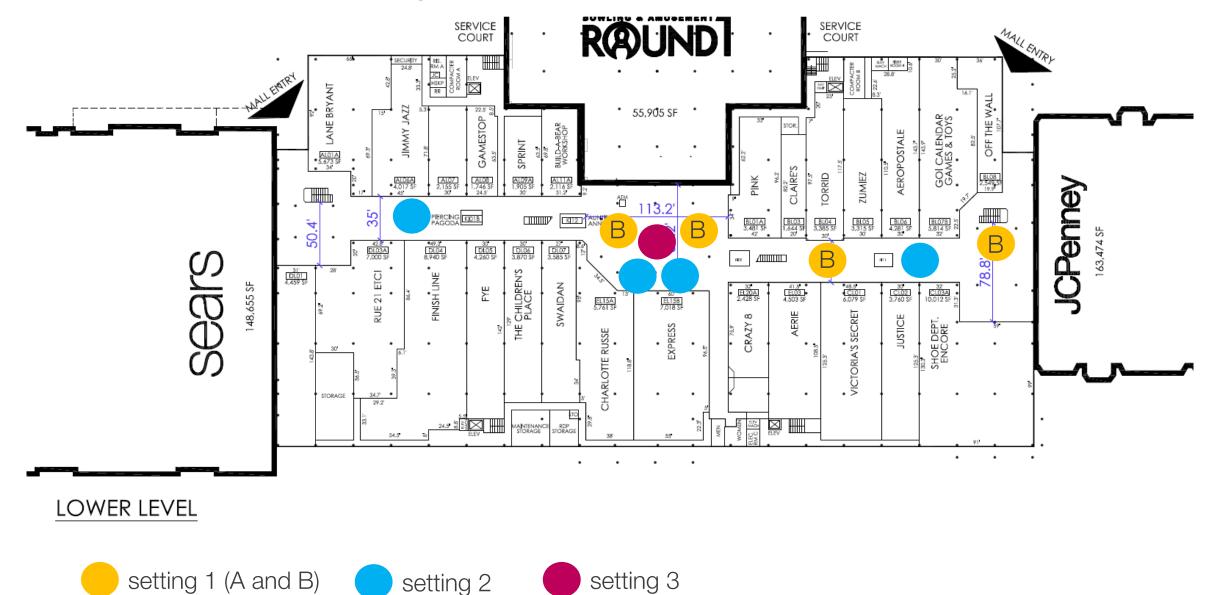

Authorized Dealer

2019

# Mall PRIME GROUP

#### northwoods mall | considerations

- Peoria, Illinois
- \$100K budget
- Utilize budget to furnish soft seating throughout mall, no longer just in the central area
- We will not specify waster receptacles as this time







#### northwoods mall | upper level | setting location





#### northwoods mall | lower level | setting location



#### northwoods mall | center court overview



# northwoods mall | setting 1-A | qty 2













ottoman side fabric memory - 236



ottoman top fabric brisa distressed - stormy





- Mar Hannie

#### northwoods mall | setting 1-B | gty 6



chair seat and back lariat - pebble



chair back merit - brass





ottoman side fabric memory - 236



ottoman top fabric brisa distressed - stormy



# northwoods mall | setting 2 | qty 5

Carpenter Son Waterfall Bar Height Table \*48D x 96L x 42H \*black walnut with finish to coordinate with umami tables





stool fabric union cloth - charcoal



stool base low gloss black



### northwoods mall | setting 3 | qty 1





#### northwoods mall | finish selections





# thank you

#### LOTH

Grandview Work Studio 855 Grandview Ave. Columbus, O