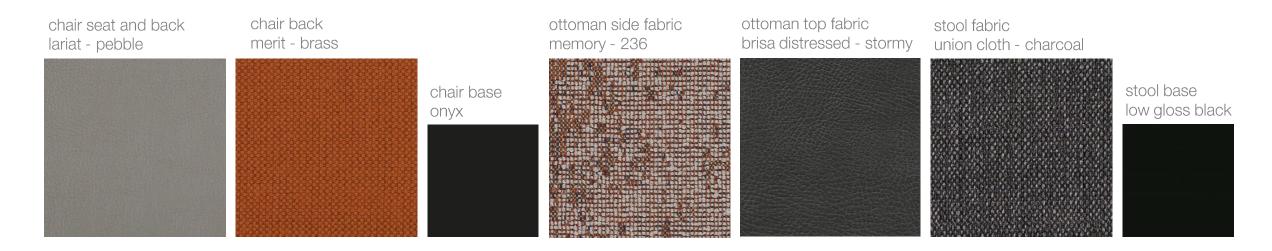

# northwoods mall | setting 1-A | qty 2

ottoman side fabric memory - 236

ottoman top fabric brisa distressed - stormy

- Mar Hannie

#### northwoods mall | setting 1-B | gty 6

chair seat and back lariat - pebble

chair back merit - brass

ottoman side fabric memory - 236

ottoman top fabric brisa distressed - stormy

# northwoods mall | setting 2 | qty 5

Carpenter Son Waterfall Bar Height Table \*48D x 96L x 42H \*black walnut with finish to coordinate with umami tables

stool fabric union cloth - charcoal

stool base low gloss black