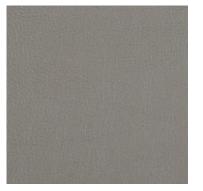

# northwoods mall | setting 1-A | qty 2

ottoman side fabric memory - 236

ottoman top fabric brisa distressed - stormy

- Mar Hannie

#### northwoods mall | setting 1-B | gty 6

chair seat and back lariat - pebble

chair back merit - brass

ottoman side fabric memory - 236

ottoman top fabric brisa distressed - stormy