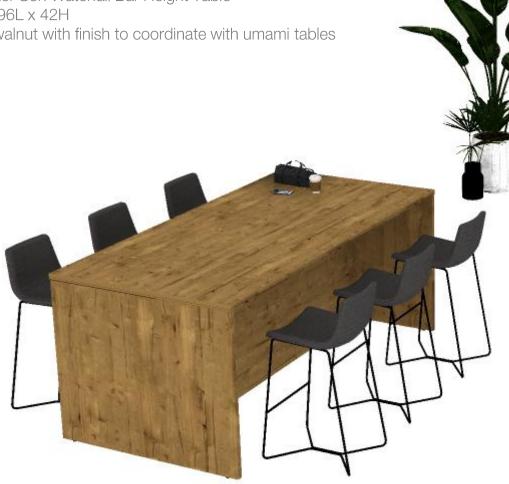

# northwoods mall | setting 2 | qty 5

Carpenter Son Waterfall Bar Height Table \*48D x 96L x 42H \*black walnut with finish to coordinate with umami tables

stool fabric union cloth - charcoal

stool base low gloss black