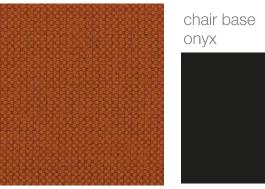

#### northwoods mall | setting 1-B | gty 6

chair seat and back lariat - pebble

chair back merit - brass

ottoman side fabric memory - 236

ottoman top fabric brisa distressed - stormy