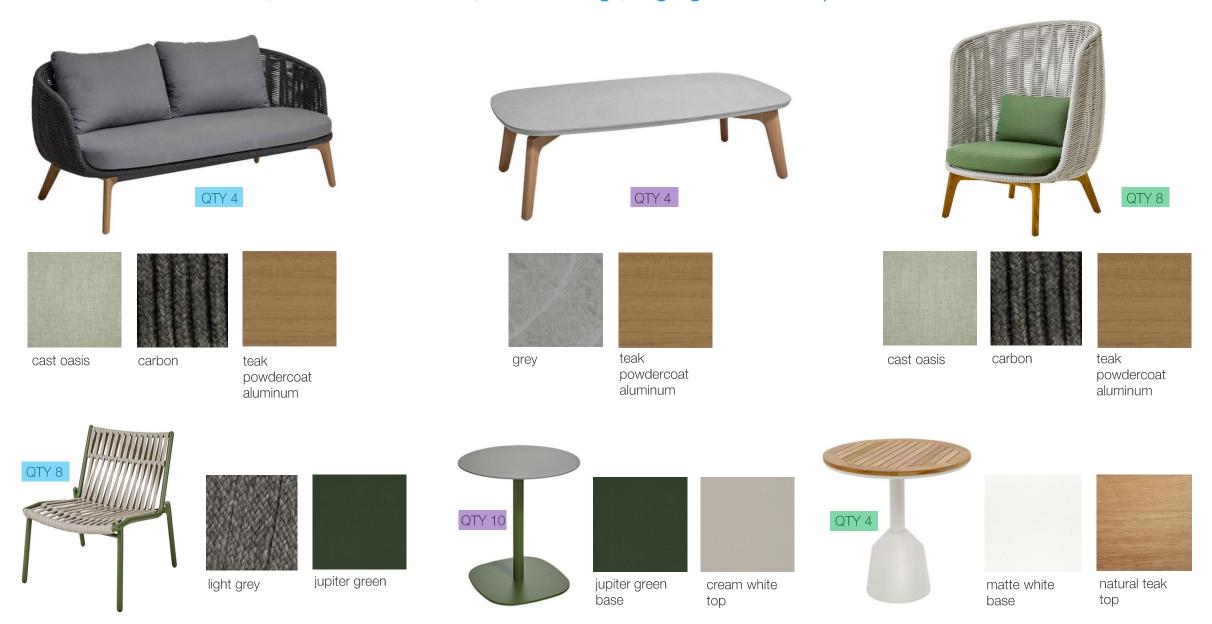

## town center at aurora | exterior entrance | soft seating | sage green color palette