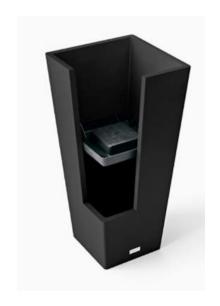

## town center at aurora | exterior entrance | planters

high grade polyethylene planters black finish

sizes:

 $30H \times 15.25W = qty 2$   $16H \times 31L \times 9W = qty 8$  $18H \times 16W = qty 4$ 