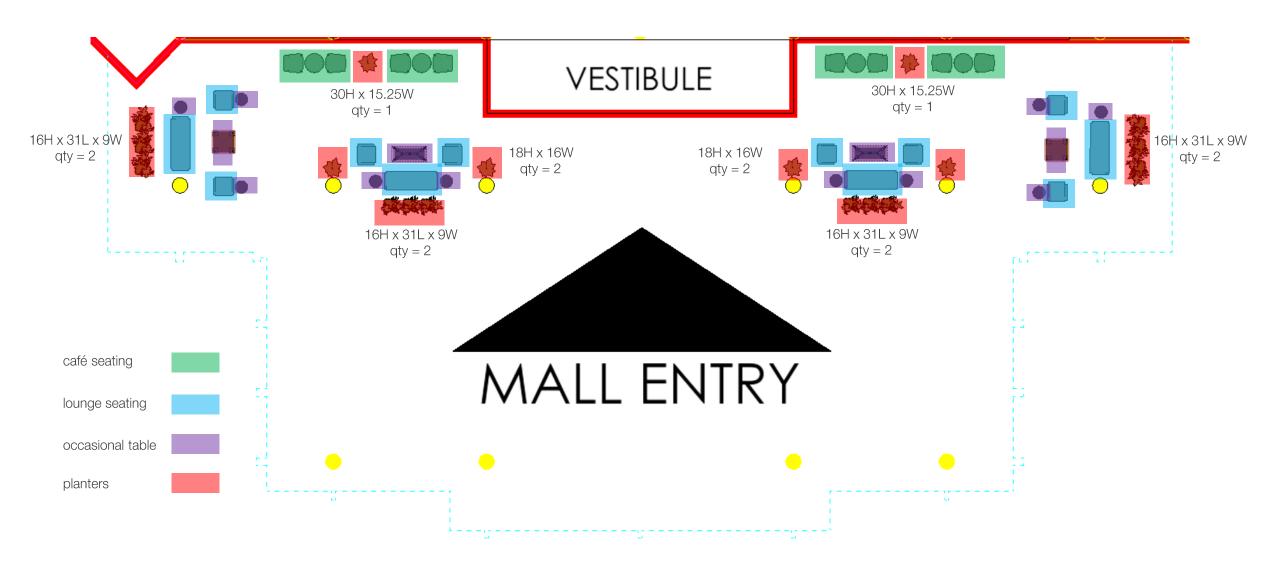

### town center at aurora | exterior entrance | proposed furniture layout

## town center at aurora | exterior entrance | planters

high grade polyethylene planters black finish

sizes:

 $30H \times 15.25W = qty 2$   $16H \times 31L \times 9W = qty 8$  $18H \times 16W = qty 4$ 