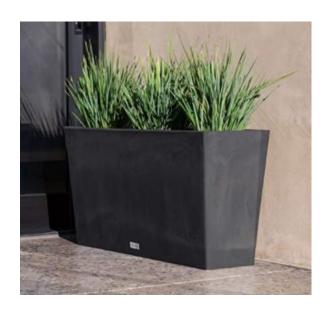

## town center at aurora | exterior entrance | planters

high grade polyethylene planters black finish

sizes:

 $30H \times 15.25W = qty 2$   $16H \times 31L \times 9W = qty 8$  $18H \times 16W = qty 4$ 