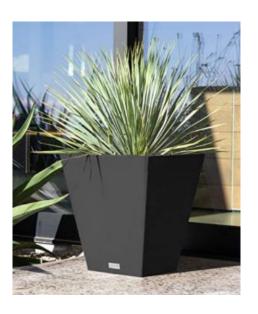

## town center at aurora | exterior entrance | planters

high grade polyethylene planters black finish

sizes:

 $30H \times 15.25W = qty 2$   $16H \times 31L \times 9W = qty 8$  $18H \times 16W = qty 4$ 