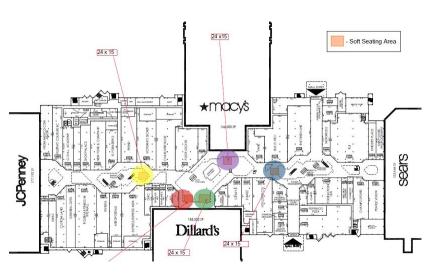

## town center at aurora | considerations

\$83K Budget

5 soft seating areas

lower level only

each area is approx. 15'x24'

# town center at aurora | location settings

- setting 1
- setting 2
- setting 3
- setting 4
- setting 5