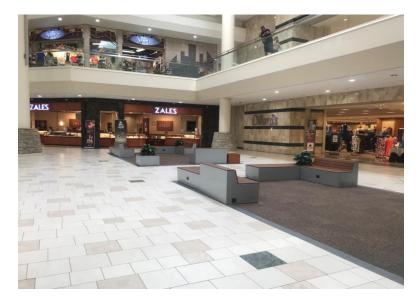

## town center at aurora | considerations

\$83K Budget

5 soft seating areas

lower level only

each area is approx. 15'x24'

# town center at aurora | location settings

- setting 1
- setting 2
- setting 3
- setting 4
- setting 5