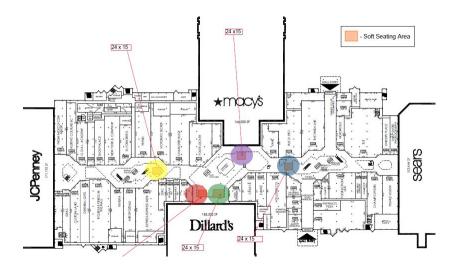

## town center at aurora | considerations

\$83K Budget

5 soft seating areas

lower level only

each area is approx. 15'x24'

# town center at aurora | location settings

- setting 1
- setting 2
- setting 3
- setting 4
- setting 5