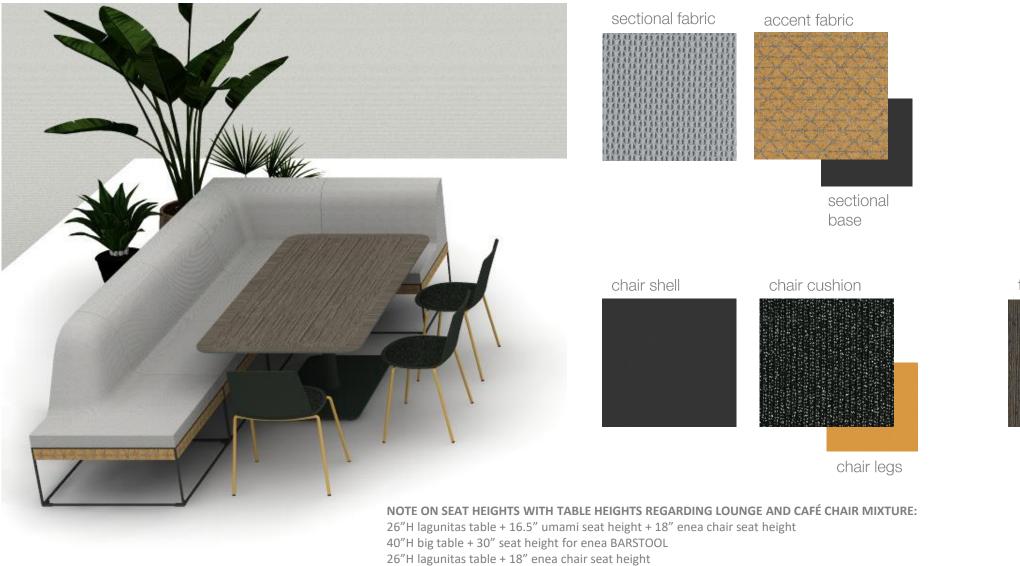

## town center at aurora | setting 3 | heya low back lounge with high top waterfall cafe

## town center at aurora | setting 3 | furniture and finishes | heya low back lounge

#### NOTE ON SEAT HEIGHTS WITH TABLE HEIGHTS REGARDING LOUNGE AND CAFÉ CHAIR MIXTURE:

26"H lagunitas table + 16.5" umami seat height + 18" enea chair seat height 40"H big table + 30" seat height for enea BARSTOOL 26"H lagunitas table + 18" enea chair seat height