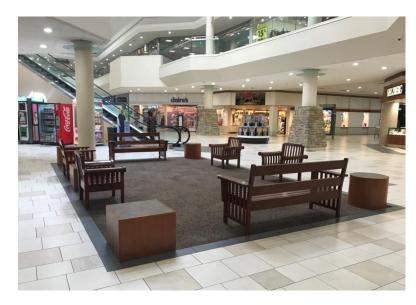

## town center at aurora | considerations

\$83K Budget

5 soft seating areas

lower level only

each area is approx. 15'x24'

# town center at aurora | location settings

- setting 1
- setting 2
- setting 3
- setting 4
- setting 5