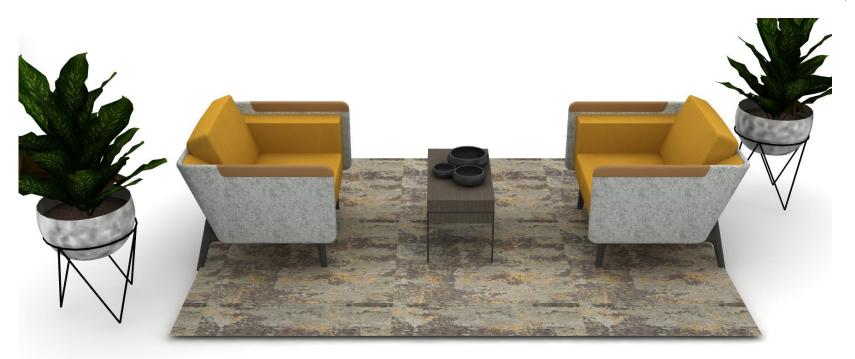

## town center at aurora | setting 5 | four-person table café area

## town center at aurora | setting 5 | furniture and finishes

chair legs

table laminate