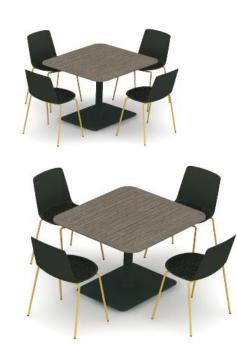

## town center at aurora | setting 5 | four-person table café area

## town center at aurora | setting 5 | furniture and finishes

chair legs

table laminate