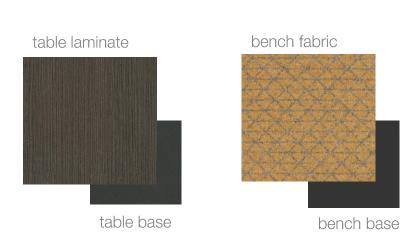

## town center at aurora | setting 5 | four-person table café area

## town center at aurora | setting 5 | furniture and finishes

chair legs

table laminate