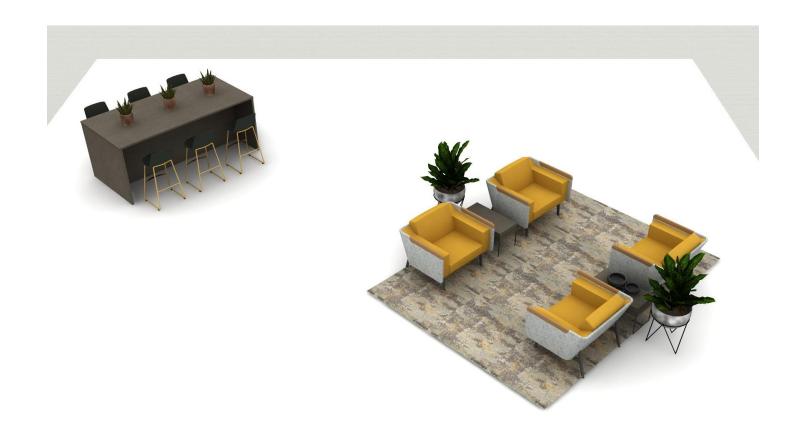

reas

lower level only

each area is approx. 15'x24'









# town center at aurora | location settings

- setting 1
- setting 2
- setting 3
- setting 4
- setting 5



# town center at aurora | color palette



# town center at aurora | setting 1 | umami café and heya low back lounge







## town center at aurora | setting 1 | furniture and finishes | heya lounge





## town center at aurora | setting 1 | furniture and finishes | umami café



## town center at aurora | setting 2 | umami lounge and high-top waterfall cafe







## town center at aurora | setting 2 | furniture and finishes | umami lounge



## town center at aurora | setting 2 | furniture and finishes | waterfall café table



## town center at aurora | setting 3 | heya low back lounge with high top waterfall cafe







## town center at aurora | setting 3 | furniture and finishes | heya low back lounge







## town center at aurora | setting 3 | furniture and finishes | heya low back lounge



#### NOTE ON SEAT HEIGHTS WITH TABLE HEIGHTS REGARDING LOUNGE AND CAFÉ CHAIR MIXTURE:

26"H lagunitas table + 16.5" umami seat height + 18" enea chair seat height 40"H big table + 30" seat height for enea BARSTOOL 26"H lagunitas table + 18" enea chair seat height

## town center at aurora | setting 4 | heya high back lounge with umami café









## town center at aurora | setting 4 | furniture and finishes | heya high back lounge







## town center at aurora | setting 4 | furniture and finishes | heya high back lounge









#### NOTE ON SEAT HEIGHTS WITH TABLE HEIGHTS REGARDING LOUNGE AND CAFÉ CHAIR