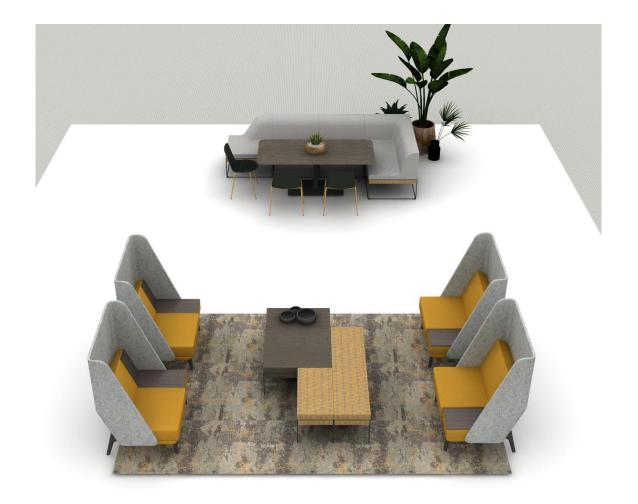

## town center at aurora | considerations

\$83K Budget

5 soft seating areas

lower level only

each area is approx. 15'x24'

# town center at aurora | location settings

- setting 1
- setting 2
- setting 3
- setting 4
- setting 5