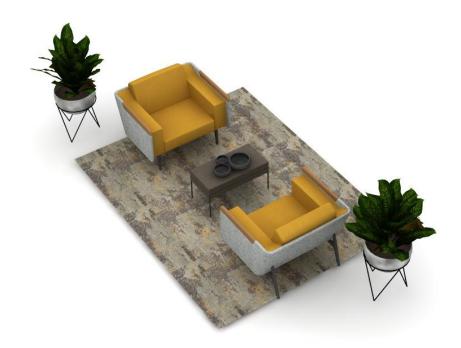

## town center at aurora | setting 5 | four-person table café area

## town center at aurora | setting 5 | furniture and finishes

chair legs

table laminate