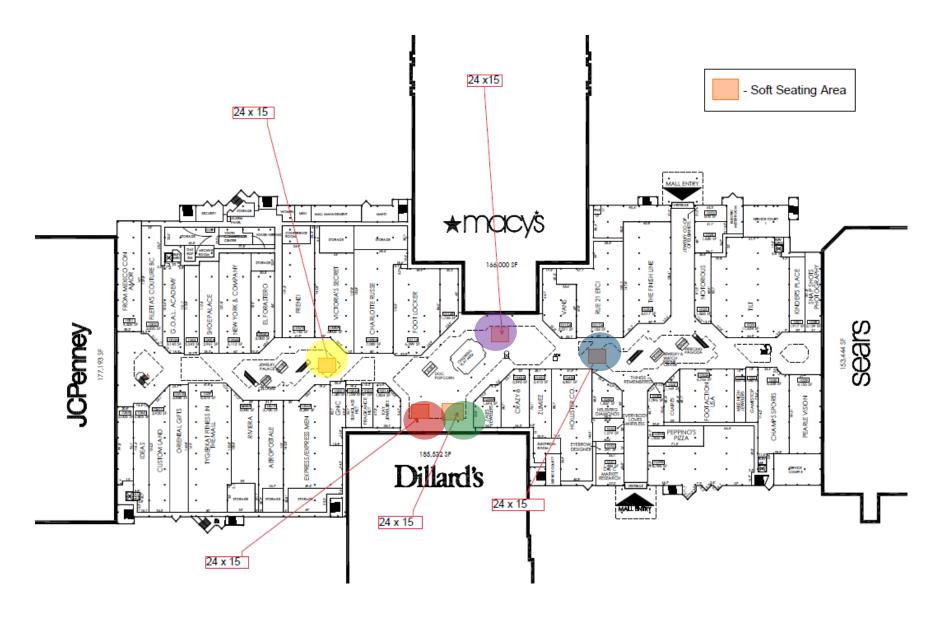

## town center at aurora | considerations

\$83K Budget

5 soft seating areas

lower level only

each area is approx. 15'x24'

# town center at aurora | location settings

- setting 1
- setting 2
- setting 3
- setting 4
- setting 5