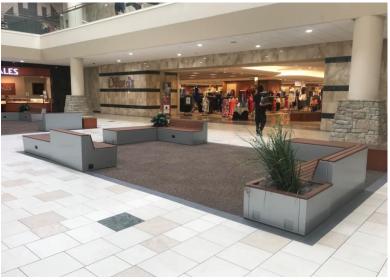

## town center at aurora | considerations

\$83K Budget

5 soft seating areas

lower level only

each area is approx. 15'x24'