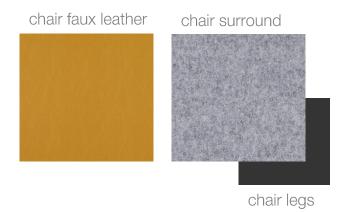

## town center at aurora | setting 4 | furniture and finishes | heya high back lounge