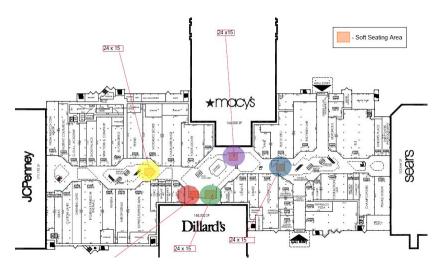

## town center at aurora | considerations

\$83K Budget

5 soft seating areas

lower level only

each area is approx. 15'x24'

# town center at aurora | location settings

- setting 1
- setting 2
- setting 3
- setting 4
- setting 5