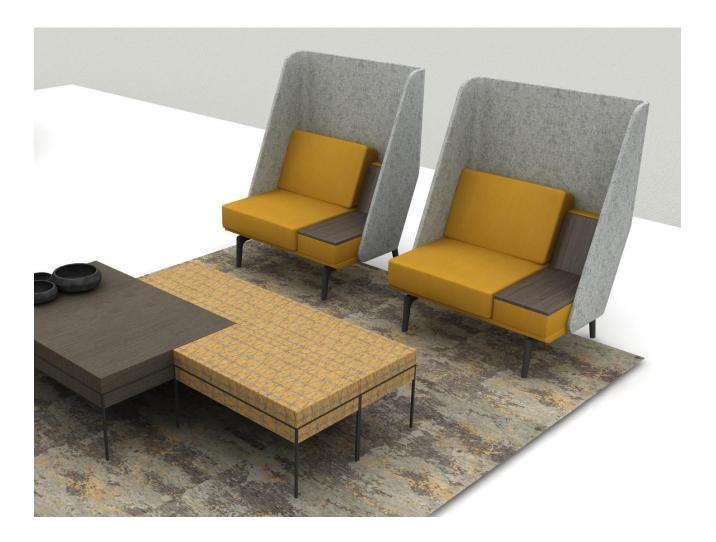

## town center at aurora | setting 3 | heya low back lounge with high top waterfall cafe

## town center at aurora | setting 3 | furniture and finishes | heya low back lounge