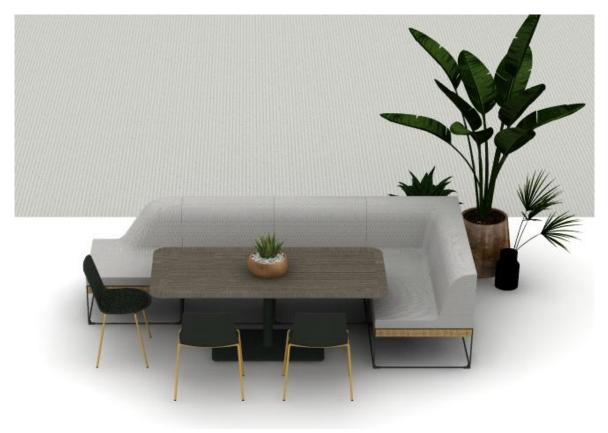

center at aurora | setting 3 | heya low back lounge with high top waterfall cafe







## town center at aurora | setting 3 | furniture and finishes | heya low back lounge







## town center at aurora | setting 3 | furniture and finishes | heya low back lounge



#### NOTE ON SEAT HEIGHTS WITH TABLE HEIGHTS REGARDING LOUNGE AND CAFÉ CHAIR MIXTURE:

26"H lagunitas table + 16.5" umami seat height + 18" enea chair seat height 40"H big table + 30" seat height for enea BARSTOOL 26"H lagunitas table + 18" enea chair seat height

## town center at aurora | setting 4 | heya high back lounge with umami café









## town center at aurora | setting 4 | furniture and finishes | heya high back lounge







## town center at aurora | setting 4 | furniture and finishes | heya high back lounge









#### NOTE ON SEAT HEIGHTS WITH TABLE HEIGHTS REGARDING LOUNGE AND CAFÉ CHAIR MIXTURE:

26"H lagunitas table + 16.5" umami seat height + 18" enea chair seat height 40"H big table + 30" seat height for enea BARSTOOL 26"H lagunitas table + 18" enea chair seat height

## town center at aurora | setting 5 | four-person table café area











## town center at aurora | setting 5 | furniture and finishes











chair legs

table laminate



#### NOTE ON SEAT HEIGHTS WITH TABLE HEIGHTS REGARDING LOUNGE AND CAFÉ CHAIR MIXTURE:

26"H lagunitas table + 16.5" umami seat height + 18" enea chair seat height 40"H big table + 30" seat height for enea BARSTOOL 26"H lagunitas table + 18" enea chair seat height

#### town center at aurora | fabric and finish palette





# thank you

#### LOT