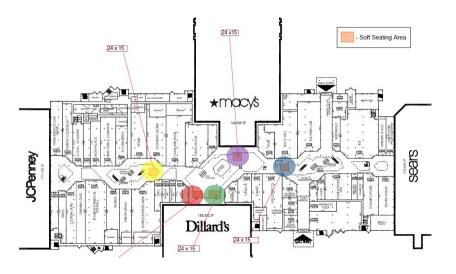

# town center at aurora | location settings

- setting 1
- setting 2
- setting 3
- setting 4
- setting 5