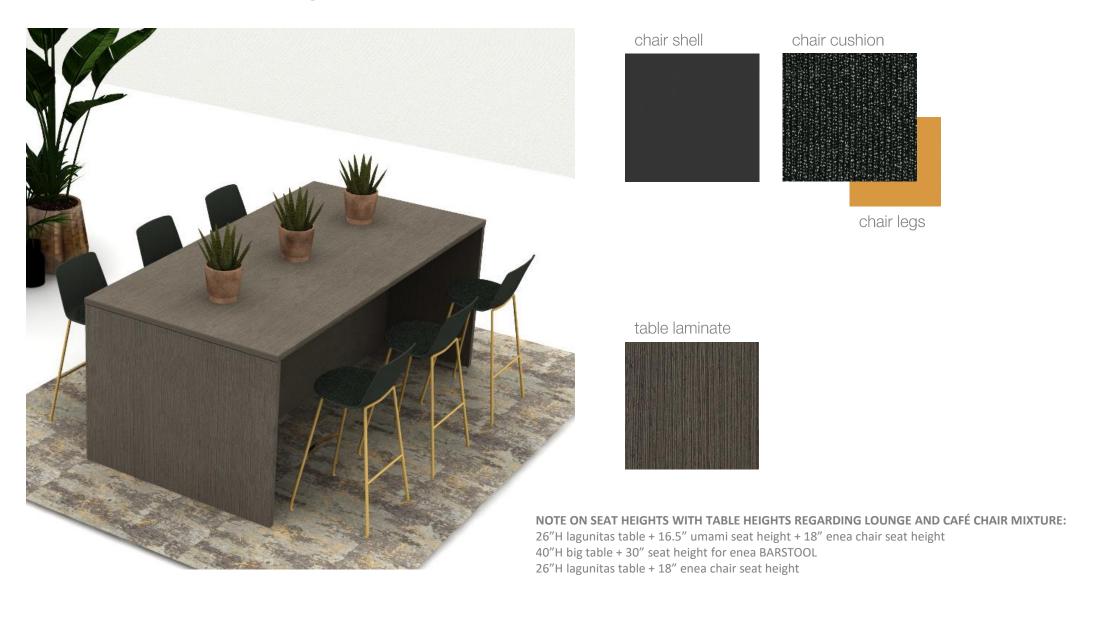

## town center at aurora | setting 5 | four-person table café area

## town center at aurora | setting 5 | furniture and finishes

chair legs

table laminate

#### NOTE ON SEAT HEIGHTS WITH TABLE HEIGHTS REGARDING LOUNGE AND CAFÉ CHAIR MIXTURE:

26"H lagunitas table + 16.5" umami seat height + 18" enea chair seat height 40"H big table + 30" seat height for enea BARSTOOL 26"H lagunitas table + 18" enea chair seat height