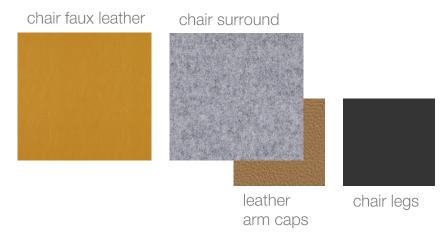

## town center at aurora | setting 5 | four-person table café area

## town center at aurora | setting 5 | furniture and finishes

chair legs

table laminate