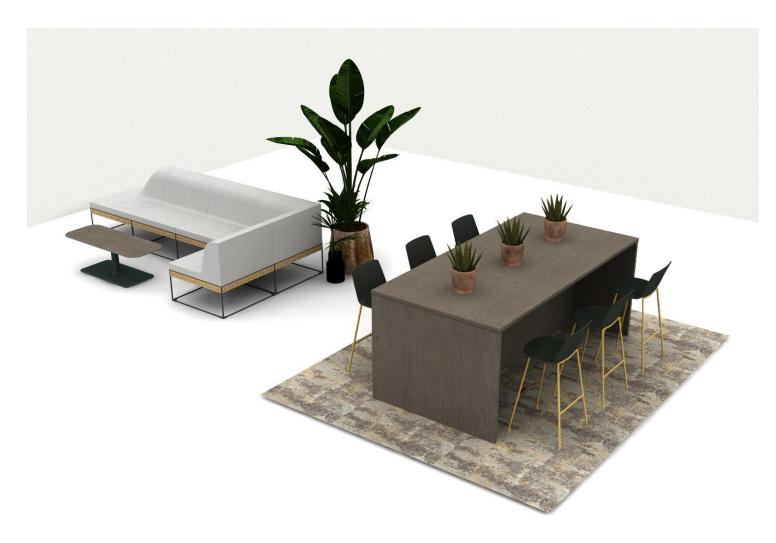

## town center at aurora | setting 5 | four-person table café area

## town center at aurora | setting 5 | furniture and finishes

chair legs

table laminate