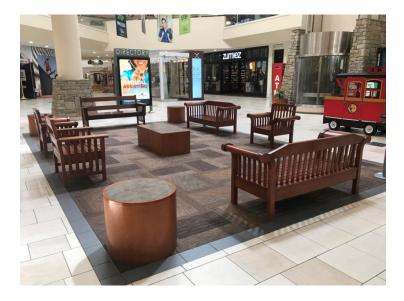

## town center at aurora | considerations

\$83K Budget

5 soft seating areas

lower level only

each area is approx. 15'x24'

# town center at aurora | location settings

- setting 1
- setting 2
- setting 3
- setting 4
- setting 5