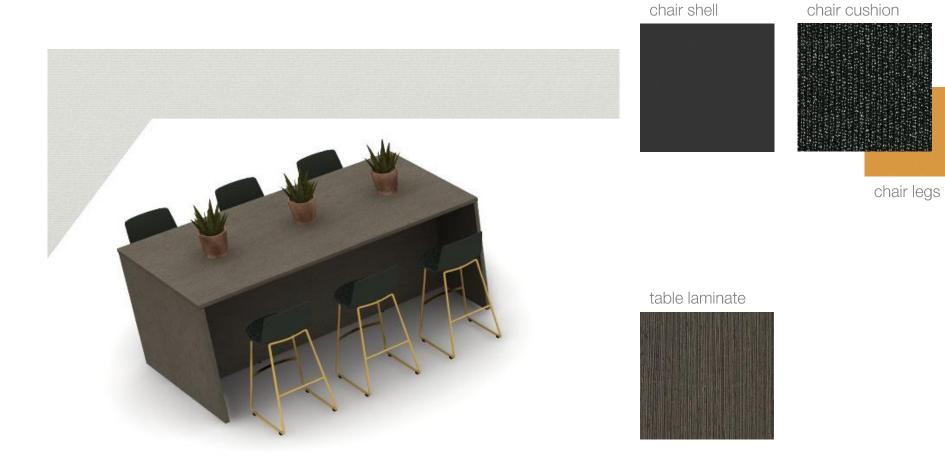

## town center at aurora | setting 5 | four-person table café area

## town center at aurora | setting 5 | furniture and finishes

chair legs

table laminate