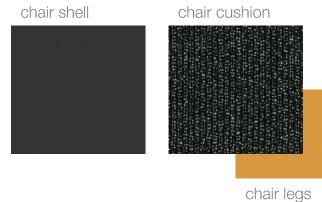

## town center at aurora | setting 5 | furniture and finishes

chair legs

table laminate