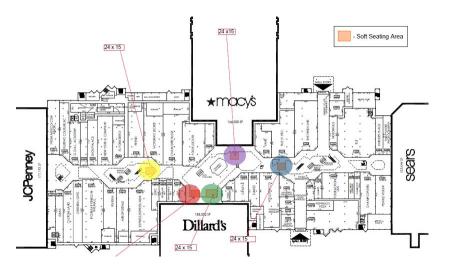

## town center at aurora | considerations

\$83K Budget

5 soft seating areas

lower level only

each area is approx. 15'x24'

# town center at aurora | location settings

- setting 1
- setting 2
- setting 3
- setting 4
- setting 5