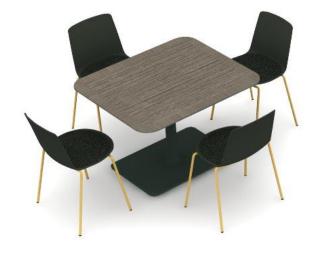

## town center at aurora | setting 5 | four-person table café area

## town center at aurora | setting 5 | furniture and finishes

chair legs

table laminate