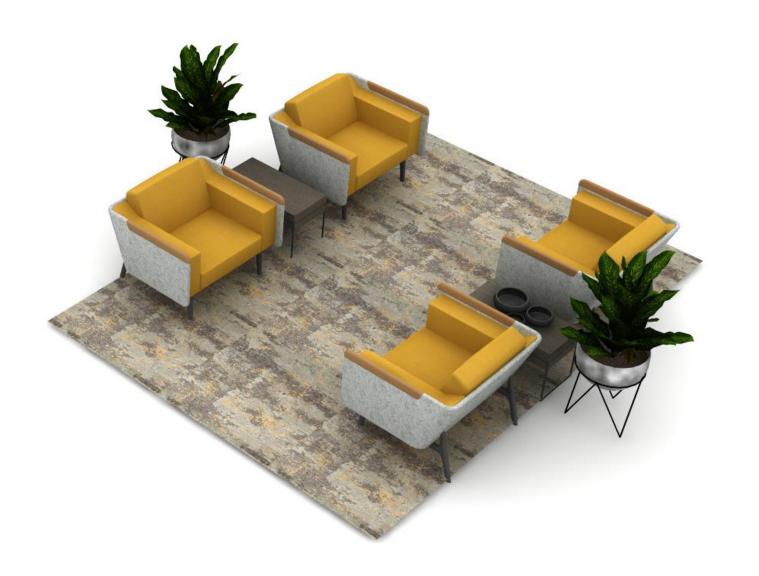

## town center at aurora | setting 5 | four-person table café area

## town center at aurora | setting 5 | furniture and finishes

chair legs

table laminate