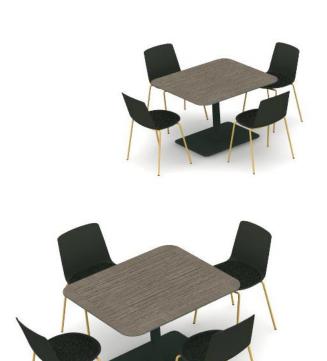

## town center at aurora | setting 5 | four-person table café area

## town center at aurora | setting 5 | furniture and finishes

chair legs

table laminate