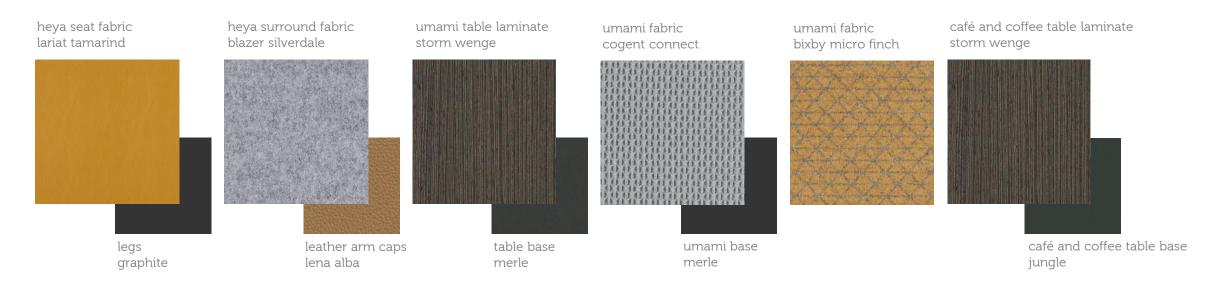

## town center at aurora | setting 1 | furniture and finishes | heya lounge

## town center at aurora | setting 1 | furniture and finishes | umami café

## town center at aurora | setting 2 | furniture and finishes | umami lounge

## town center at aurora | setting 2 | furniture and finishes | waterfall café table