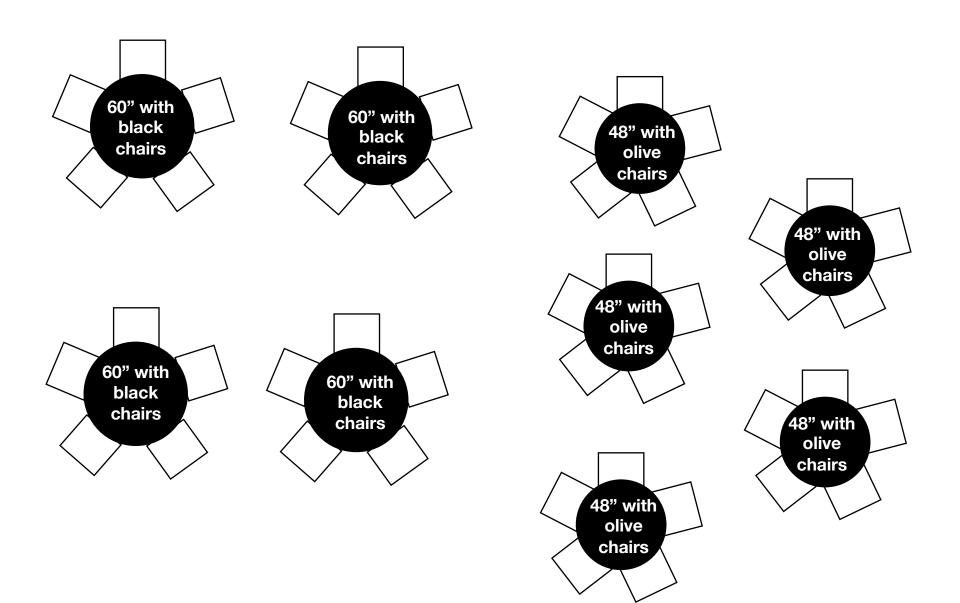

River Cherry

Zebrawood

Empire

North Sea

Slate Grey

Black

36", 48", 54", 60" round Edge can contrast or match top

Pepperdust