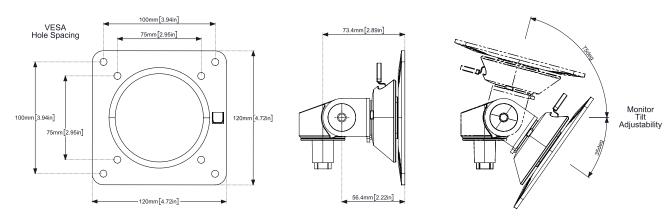

- · VESA 75mm/100mm quick release
- · 180° lock-out feature
- · Desk clamp mount included
- · 46.06" max monitor width Bezel measured left to right. Max width is contingent on weight capacity. Note: monitor height/weight might limit size
- Meets or exceeds BIFMA X5.5 guidelines

#### Slider Mount