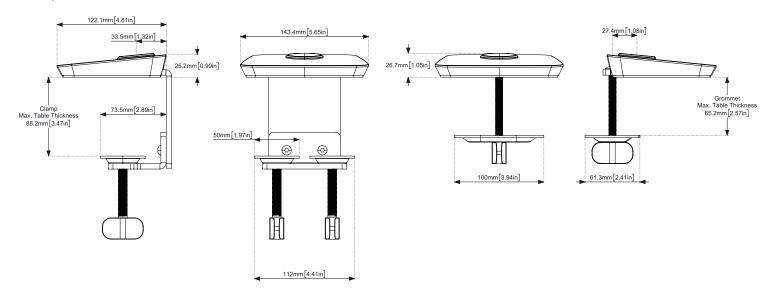

mber

- O SENAEX4-FF-SLV
- SENAEX4-FF-BLK
- O SENAEX4-FF-WHT

### **Available Mounting**

DC - Desk clamp

# Sena Monitor Arm Key

### **Product Specs**

- · Manual Height Adjustment
- · Recommended for worksurfaces 36.0" deep or less
- · 27.97" arm extension
- · 2.89" arm retraction
- +75°/-35° monitor tilt
- ±90° VESA rotation
- Up to 19.8 lb. weight capacity (per arm)
- 28.40" pole height (includes base)

- · VESA 75mm/100mm quick release
- · 180° lock-out feature
- · Desk clamp mount included
- · 46.06" max monitor width Bezel measured left to right. Max width is contingent on weight capacity. Note: monitor height/weight might limit size
- Meets or exceeds BIFMA X5.5 guidelines

F - Fixed monitor arm

## Sena™EX4-FF

#### Quadruple Monitor Arm



### Sena™EX4-FF

#### Clamp & Grommet



#### Slider Mount