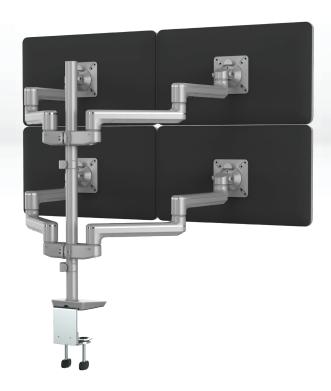

# Fellowes.

# Sena™EX4-FF

Quad Fixed + Fixed Monitor Arm



#### Model Number

- O SENAEX4-FF-SLV
- SENAEX4-FF-BLK
- O SENAEX4-FF-WHT

### **Available Mounting**

DC - Desk clamp

# Sena Monitor Arm Key

### **Product Specs**

- · Manual Height Adjustment
- · Recommended for worksurfaces 36.0" deep or less
- · 27.97" arm extension
- · 2.89" arm retraction
- +75°/-35° monitor tilt
- ±90° VESA rotation
- Up to 19.8 lb. weight capacity (per arm)
- 28.40" pole height (includes base)

- · VESA 75mm/100mm quick release
- · 180° lock-out feature
- · Desk clamp mount included
- · 46.06" max monitor width Bezel measured left to right. Max width is contingent on weight capacity. Note: monitor height/weight might limit size
- Meets or exceeds BIFMA X5.5 guidelines

F - Fixed monitor arm

## Sena™EX4-FF

#### Quadruple Monitor Arm



### Sena™EX4-FF

#### Cl