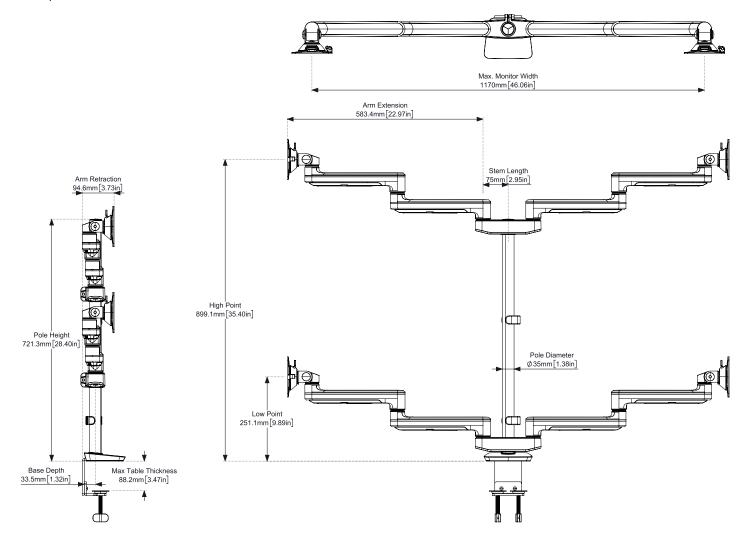

### **Product Specs**

- · Manual Height Adjustment
- · Recommended for worksurfaces 36.0" deep or less
- · 27.97" arm extension
- · 2.89" arm retraction
- +75°/-35° monitor tilt
- ±90° VESA rotation
- Up to 19.8 lb. weight capacity (per arm)
- 28.40" pole height (includes base)

- · VESA 75mm/100mm quick release
- · 180° lock-out feature
- · Desk clamp mount included
- · 46.06" max monitor width Bezel measured left to right. Max width is contingent on weight capacity. Note: monitor height/weight might limit size
- Meets or exceeds BIFMA X5.5 guidelines