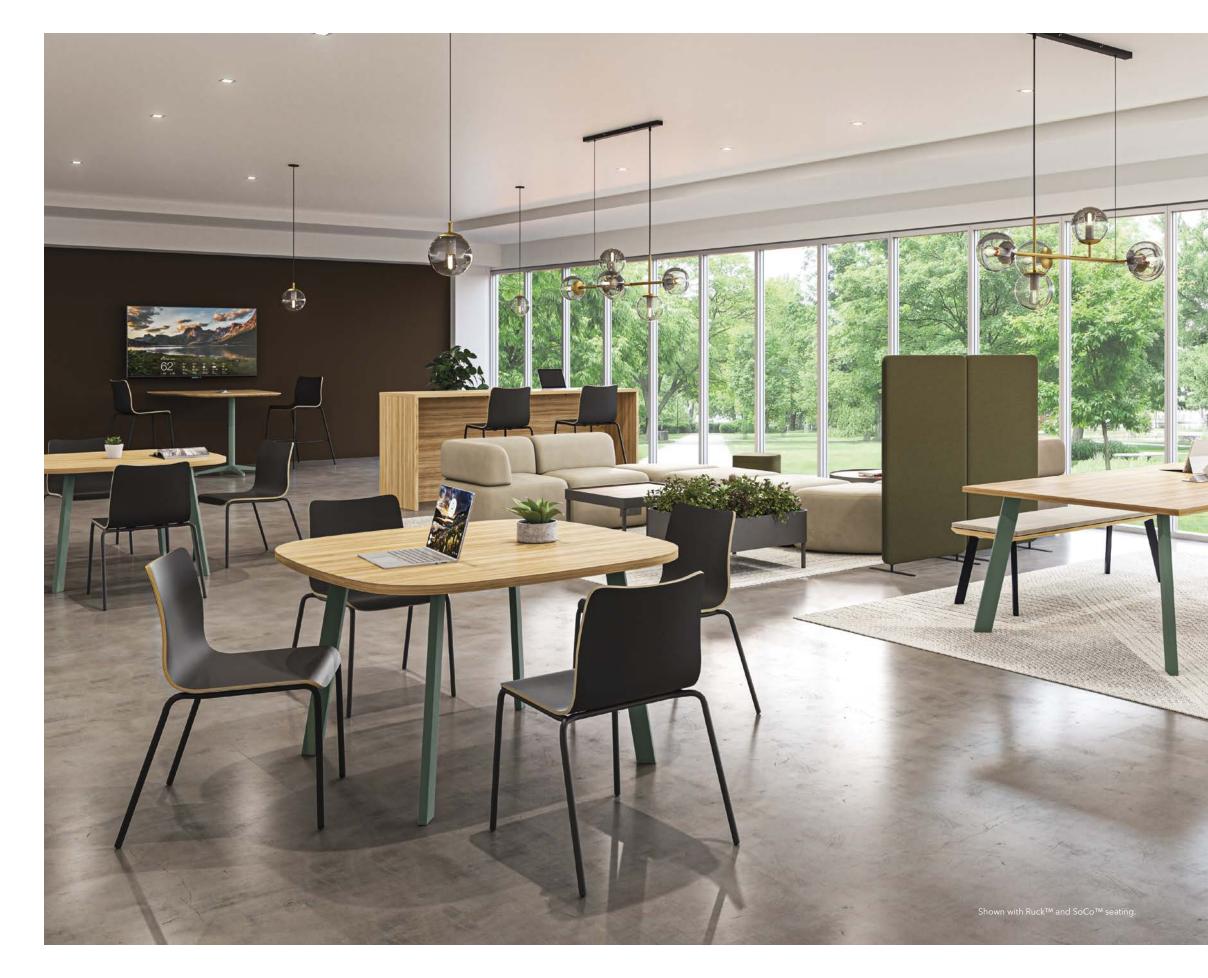

## Strategic Adaptability for Any Space

To foster social connection and interaction at every level, Preside offers a wide array of table heights, sizes, and shapes for multiple layout options. And with highly durable, cleanable table surfaces, Preside makes a lasting impression in shared spaces.

## **Inviting Ideas**

Preside expands beyond the conference room into the impromptu meeting spaces and collaboration areas. Whether it's for a quick getaway or a spontaneous meeting, Preside's wide range of table sizes support multi-use spaces, supporting you through every moment of innovation, engagement, and creativity.

### **Empower Doers**

Bring ideas to life wherever they happen with Preside mobile collaborative tables available in a seated- or standing-height option. Add a pop of color to your base to spark inspiration, or add some character to your workstation by trading laminate tops for durable butcher block.