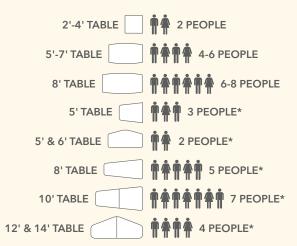

with modular tops that can be extended to any length you need. Support the need for smaller tables by selecting single tops.



#### THE PERFECT MATCH

No matter the type, size, or look of the space-Preside fits right in with edge and finish options to coordinate.



THE TOTAL PACKAGE

Conference solution includes lectern, credenza, and presentation cabinet.



**BOLD EXPRESSION** 

Add a splash of color to all metal bases with accent paints.



TECH SAVVY

Power is easy to access with flip-top and built in ports. Optional wireless charging is an added bonus.



MAKE A POWER PLAY

Easy-to-access wire management bases are available in multiple base options.



LASTING ENDURANCE

Scratch-, spill- and stain resistant laminate will look great for years to come.

#### **FIXED LENGTH TABLES**



#### **MODULAR TABLES**



#### **FIXED LENGTH TOPS**



<sup>\*</sup>Seating recommendation based on application of table in Hybrid work settings

12 HON Preside HON Preside 13

## **Top Shapes**



Square



Round



Soft Square



Boat



Racetrack



Arc End



Chevron



Tapered



Media Tapered



Boomerang



Rectangle



**Adder Sections** 

#### **Edge Options**



Flat
Matches 10500 Series™, Voi® and Concinnity™



Knife



T-mold

## **Bases & Accessories**

#### **Metal Bases**



Angled Leg\* Seated or Standing



Aluminum X-Leg\* Seated or Standing



Aluminum T-Leg\*



Footed X-Base\* Working Lounge, Seated, Counter, or Standing



Footed Y-Base\* Working Lounge, Seated, Counter, or Standing

#### **Laminate Bases**



Cylinder\*



Cube\* Seated or Standing



Hollow Pan