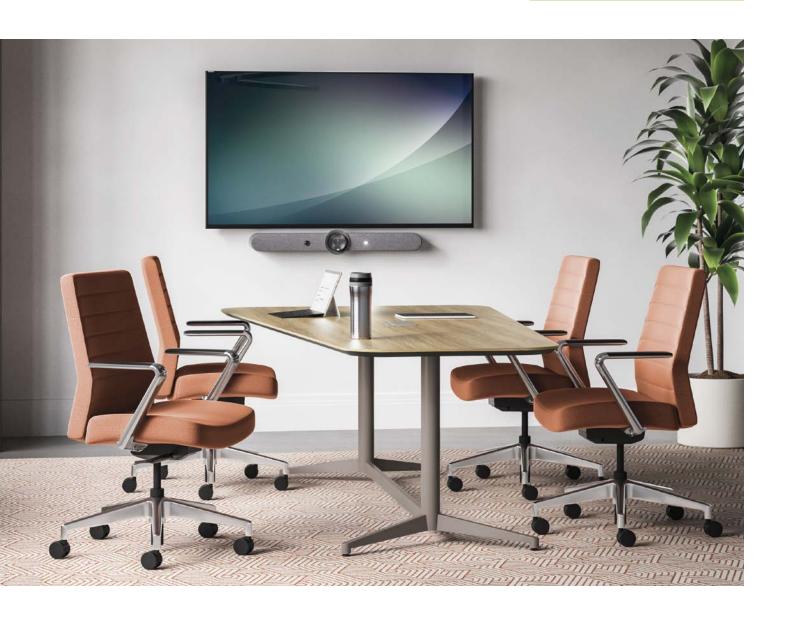

#### B. Beauty & Brains

Add an upscale aesthetic to meetings by adding Cofi™ seating to Preside in formal conference environments.

#### Command the Room

Preside provides a comprehensive and elevated collaborative solution, fostering equal productivity, success, and preparedness throughout the workplace. By prioritizing inclusivity and accessibility, Preside empowers every individual to contribute effectively, driving collective achievement across the organization.

## **Change Your Perspective**

Preside's tapered meeting shapes were designed with hybrid work in mind. Tailored to effortlessly accommodate both inperson and virtual participants, these tops transform crowded meeting spaces into inviting presentation hubs with versatile viewing angles. Its soft-cornered, inclusive design promotes seamless collaboration in the workplace, ensuring every member has a seat at the table.