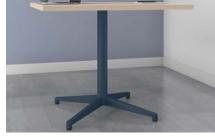

#### **Metal Bases**

Angled Leg\* Seated or Standing

Aluminum X-Leg\* Seated or Standing

Aluminum T-Leg\*

Footed X-Base\* Working Lounge, Seated, Counter, or Standing

Footed Y-Base\* Working Lounge, Seated, Counter, or Standing