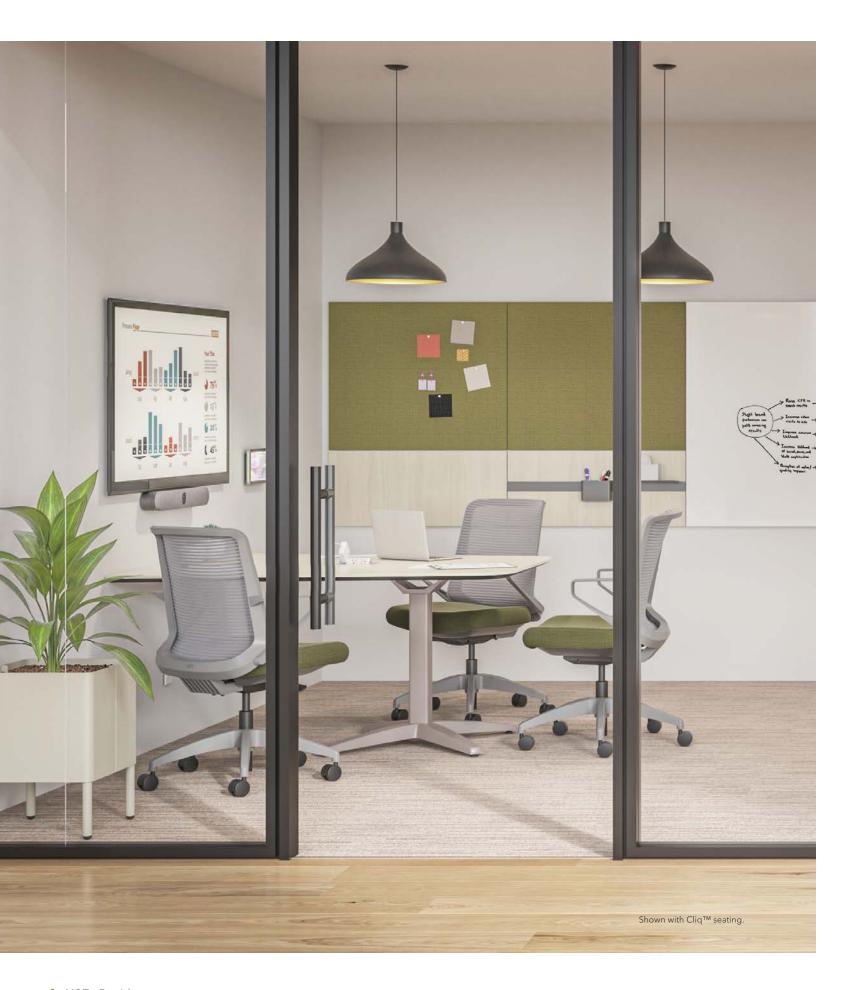

#### Command the Room

Preside provides a comprehensive and elevated collaborative solution, fostering equal productivity, success, and preparedness throughout the workplace. By prioritizing inclusivity and accessibility, Preside empowers every individual to contribute effectively, driving collective achievement across the organization.

## **Change Your Perspective**

Preside's tapered meeting shapes were designed with hybrid work in mind. Tailored to effortlessly accommodate both inperson and virtual participants, these tops transform crowded meeting spaces into inviting presentation hubs with versatile viewing angles. Its soft-cornered, inclusive design promotes seamless collaboration in the workplace, ensuring every member has a seat at the table.