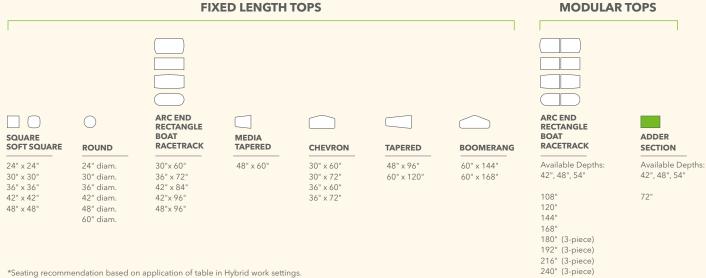

#### **FIXED LENGTH TOPS**

<sup>\*</sup>Seating recommendation based on application of table in Hybrid work settings

12 HON Preside HON Preside 13

## **Top Shapes**

Square

Round

Soft Square

Boat

Racetrack

Arc End

Chevron

Tapered

Media Tapered

Boomerang

Rectangle

**Adder Sections** 