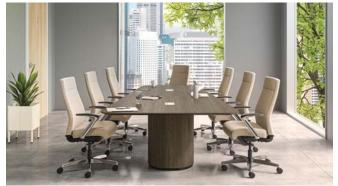

# **Conference & Collaborative Spaces**

#### Command the Room

Preside provides a comprehensive and elevated collaborative solution, fostering equal productivity, success, and preparedness throughout the workplace. By prioritizing inclusivity and accessibility, Preside empowers every individual to contribute effectively, driving collective achievement across the organization.

## **Change Your Perspective**

Preside's tapered meeting shapes were designed with hybrid work in mind. Tailored to effortlessly accommodate both inperson and virtual participants, these tops transform crowded meeting spaces into inviting presentation hubs with versatile viewing angles. Its soft-cornered, inclusive design promotes seamless collaboration in the workplace, ensuring every member has a seat at the table.