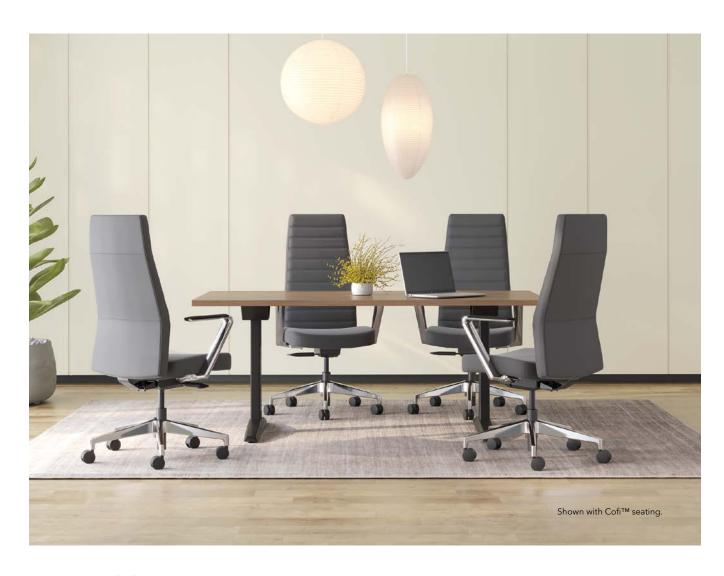

#### Command the Room

Preside provides a comprehensive and elevated collaborative solution, fostering equal productivity, success, and preparedness throughout the workplace. By prioritizing inclusivity and accessibility, Preside empowers every individual to contribute effectively, driving collective achievement across the organization.

## **Change Your Perspective**

Preside's tapered meeting shapes were designed with hybrid work in mind. Tailored to effortlessly accommodate both inperson and virtual participants, these tops transform crowded meeting spaces into inviting presentation hubs with versatile viewing angles. Its soft-cornered, inclusive design promotes seamless collaboration in the workplace, ensuring every member has a seat at the table.