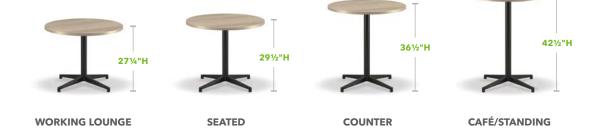

## Strategic Adaptability for Any Space

To foster social connection and interaction at every level, Preside offers a wide array of table heights, sizes, and shapes for multiple layout options. And with highly durable, cleanable table surfaces, Preside makes a lasting impression in shared spaces.

#### **Metal Bases**

Angled Leg\* Seated or Standing

Aluminum X-Leg\* Seated or Standing

Aluminum T-Leg\*

Footed X-Base\* Working Lounge, Seated, Counter, or Standing

Footed Y-Base\* Working Lounge, Seated, Counter, or Standing

#### **Laminate Bases**

Cylinder\*

Cube\* Seated or Standing

Hollow Panel\*

Panel

Panel X-Base