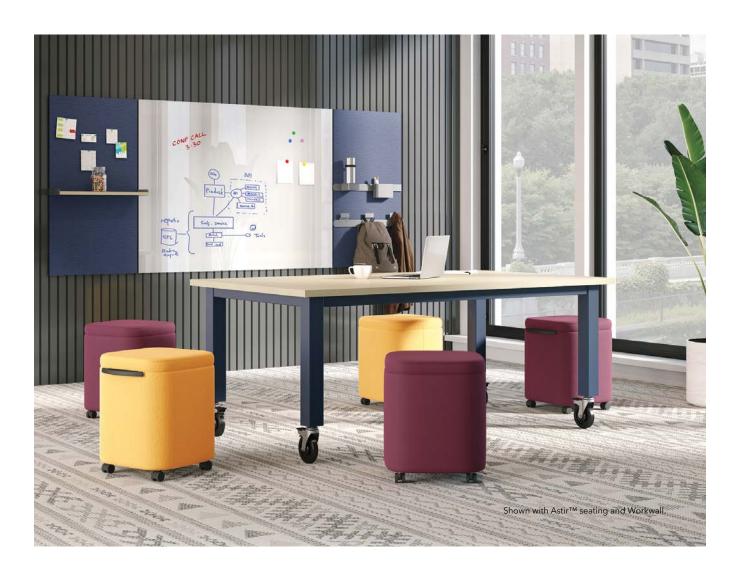

## **Creative Spaces**

### **Empower Doers**

Bring ideas to life wherever they happen with Preside mobile collaborative tables available in a seated- or standing-height option. Add a pop of color to your base to spark inspiration, or add some character to your workstation by trading laminate tops for durable butcher block.