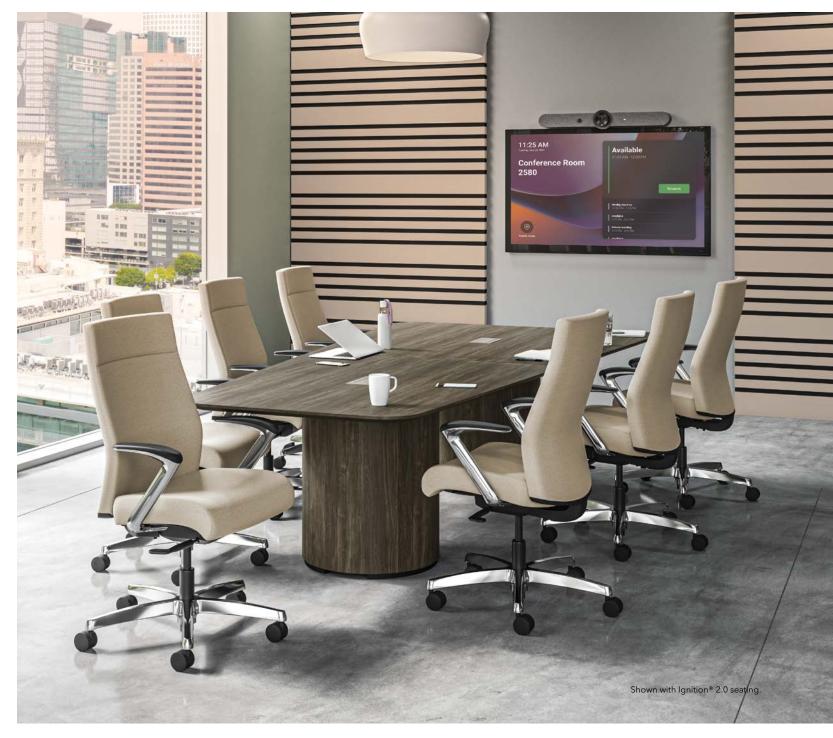

# **Conference & Collaborative Spaces**

#### Command the Room

Preside provides a comprehensive and elevated collaborative solution, fostering equal productivity, success, and preparedness throughout the workplace. By prioritizing inclusivity and accessibility, Preside empowers every individual to contribute effectively, driving collective achievement across the organization.

## **Change Your Perspective**

Preside's tapered meeting shapes were designed with hybrid work in mind. Tailored to effortlessly accommodate both inperson and virtual participants, these tops transform crowded meeting spaces into inviting presentation hubs with versatile viewing angles. Its soft-cornered, inclusive design promotes seamless collaboration in the workplace, ensuring every member has a seat at the table.