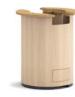

#### THE PERFECT MATCH

No matter the type, size, or look of the space-Preside fits right in with edge and finish options to coordinate.

THE TOTAL PACKAGE

Conference solution includes lectern, credenza, and presentation cabinet.

#### Accessories

**Presentation Cabinet** 

Lectern

Credenza

Bench

\* Indicates bases with routing power capabilities.

14 HON Preside HON Preside 15