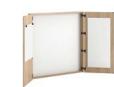

#### THE PERFECT MATCH

No matter the type, size, or look of the space-Preside fits right in with edge and finish options to coordinate.

THE TOTAL PACKAGE

Conference solution includes lectern, credenza, and presentation cabinet.

#### Accessories

**Presentation Cabinet** 

Lectern

Credenza

Bench

\* Indicates bases with routing power capabilities.

14 HON Preside HON Preside 15