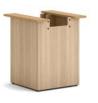

#### THE PERFECT MATCH

No matter the type, size, or look of the space-Preside fits right in with edge and finish options to coordinate.

THE TOTAL PACKAGE

Conference solution includes lectern, credenza, and presentation cabinet.

#### Accessories

**Presentation Cabinet** 

Lectern

Credenza

Bench

\* Indicates bases with routing power capabilities.

14 HON Preside HON Preside 15