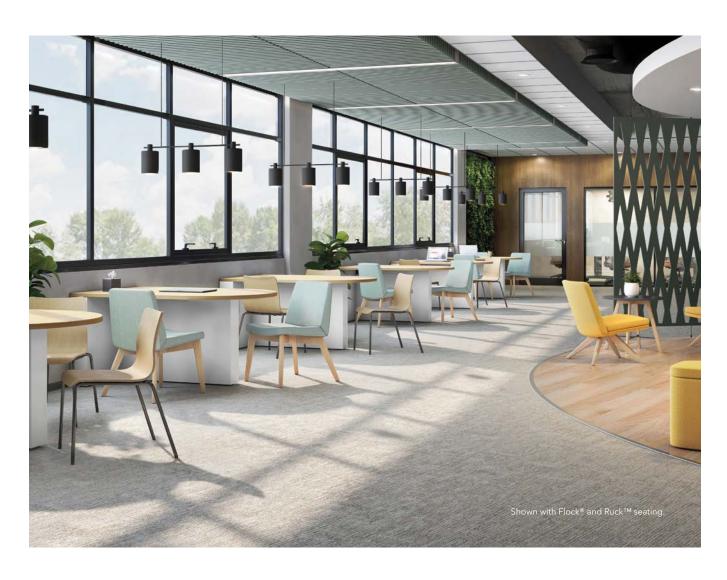

#### C. Have a Seat

Flock® seating is an ideal co-worker for Preside—team them up during impromptu meetings and watch productivity flourish.

# **Conference & Collaborative Spaces**

#### Command the Room

Preside provides a comprehensive and elevated collaborative solution, fostering equal productivity, success, and preparedness throughout the workplace. By prioritizing inclusivity and accessibility, Preside empowers every individual to contribute effectively, driving collective achievement across the organization.

## **Change Your Perspective**

Preside's tapered meeting shapes were designed with hybrid work in mind. Tailored to effortlessly accommodate both inperson and virtual participants, these tops transform crowded meeting spaces into inviting presentation hubs with versatile viewing angles. Its soft-cornered, inclusive design promotes seamless collaboration in the workplace, ensuring every member has a seat at the table.