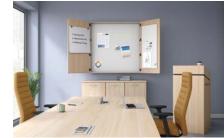

# **Conference & Collaborative Spaces**

#### Command the Room

Preside provides a comprehensive and elevated collaborative solution, fostering equal productivity, success, and preparedness throughout the workplace. By prioritizing inclusivity and accessibility, Preside empowers every individual to contribute effectively, driving collective achievement across the organization.

## **Change Your Perspective**

Preside's tapered meeting shapes were designed with hybrid work in mind. Tailored to effortlessly accommodate both inperson and virtual participants, these tops transform crowded meeting spaces into inviting presentation hubs with versatile viewing angles. Its soft-cornered, inclusive design promotes seamless collaboration in the workplace, ensuring every member has a seat at the table.

#### THE PERFECT MATCH

No matter the type, size, or look of the space-Preside fits right in with edge and finish options to coordinate.

THE TOTAL PACKAGE

Conference solution includes lectern, credenza, and presentation cabinet.