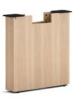

#### THE PERFECT MATCH

No matter the type, size, or look of the space-Preside fits right in with edge and finish options to coordinate.

THE TOTAL PACKAGE

Conference solution includes lectern, credenza, and presentation cabinet.

#### Accessories

**Presentation Cabinet** 

Lectern

Credenza

Bench

\* Indicates bases with routing power capabilities.

14 HON Preside HON Preside 15