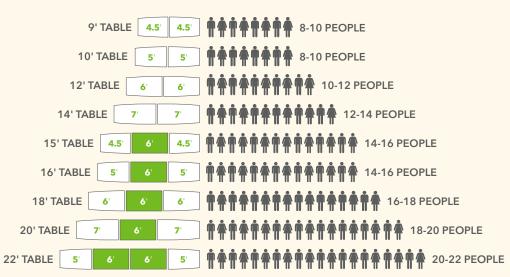

be extended to any length you need. Support the need for smaller tables by selecting single tops.



#### THE PERFECT MATCH

No matter the type, size, or look of the space-Preside fits right in with edge and finish options to coordinate.



THE TOTAL PACKAGE

Conference solution includes lectern, credenza, and presentation cabinet.



**BOLD EXPRESSION** 

Add a splash of color to all metal bases with accent paints.



TECH SAVVY

Power is easy to access with flip-top and built in ports. Optional wireless charging is an added bonus.



MAKE A POWER PLAY

Easy-to-access wire management bases are available in multiple base options.



LASTING ENDURANCE

Scratch-, spill- and stain resistant laminate will look great for years to come.

#### **FIXED LENGTH TABLES**



#### **MODULAR TABLES**



#### **FIXED LENGTH TOPS**



<sup>\*</sup>Seating recommendation based on application of table in Hybrid work settings

12 HON Preside HON Preside 13

## **Top Shapes**



Square



Round



Soft Square



Boat



Racetrack



Arc End



Chevron



Tapered



Media Tapered



Boomerang



Rectangle



**Adder Sections** 

#### **Edge Options**



Flat
Matches 10500 Series™, Voi® and Concinnity™



Knife



T-mold

## **Bases & Accessories**

#### **Metal Bases**



Angled Leg\* Seated or Standing



Aluminum X-Leg\* Seated or Standing



Aluminum T-Leg\*



Footed X-Base\* Working Lounge, Seated, Counter, or Standing



Footed Y-Base\* Working Lounge, Seated, Counter, or Standing

#### **Laminate Bases**



Cylinder\*



Cube\* Seated or Standing



Hollow Panel\*



Panel



Panel X-Ba