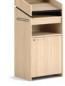

#### THE PERFECT MATCH

No matter the type, size, or look of the space-Preside fits right in with edge and finish options to coordinate.

THE TOTAL PACKAGE

Conference solution includes lectern, credenza, and presentation cabinet.

#### Accessories

**Presentation Cabinet** 

Lectern

Credenza

Bench

\* Indicates bases with routing power capabilities.

14 HON Preside HON Preside 15